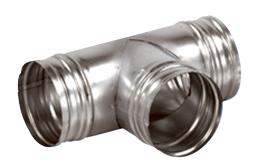

### Short description

 $90^{\circ}$  branch for folded spiral-seams ducts, incl. lip seal, DN 160 /  $125,\,e.g.$  for connecting several air distributors to one supply or exhaust air duct

Article number 0055.0369