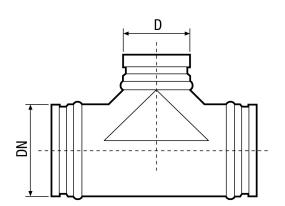

### Dimensioned drawing [mm]

| DN  | D   |
|-----|-----|
| 160 | 125 |
|     |     |
|     |     |