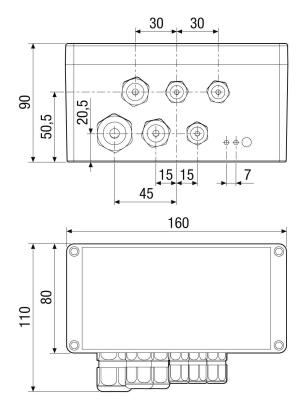

| mm                                |
| n packaging 286                                                                | mm                                |
| temperature at nominal current 5 °C                                            | c up to 60 °C                     |
| emperature -10 °                                                               | °C up to 40 °C                    |
| nit 1 pie                                                                      | ece                               |
| A                                                                              |                                   |
| N) 4012                                                                        | 279998111                         |

# AKE/1

Dimensioned drawing [mm]