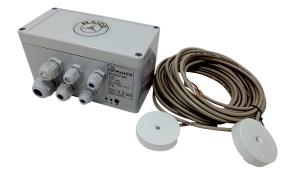

### Short description

AKE/1 control system incl. 2 AKE FFT humidity and temperature sensors (4m cable, can be extended on site to max. 30m) for fully automatic cellar dehumidification in conjunction with various fans

### Application examples

Cellar, Garage, Larder, Storage room

0157.1683