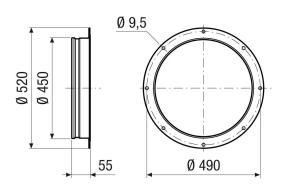

## Dimensioned drawing [mm]

**PRODUCT**DATA SHEET

ASI 45

## Technical data

Article number

| Air direction              | Ventilation and air extraction |
|----------------------------|--------------------------------|
| Material                   | Sheet steel, coated            |
| Colour                     | grey                           |
| Weight                     | 1,1 kg                         |
| Weight including packaging | 1,1 kg                         |
| Size                       | 450 mm                         |
| Width                      | 520 mm                         |
| Height                     | 450 mm                         |
| Depth                      | 55 mm                          |
| Width with packaging       | 520 mm                         |
| Height with packaging      | 450 mm                         |
| Depth with packaging       | 55 mm                          |
| Packing unit               | 1 piece                        |
| Range                      | С                              |
| GTIN (EAN)                 | 4012799734406                  |