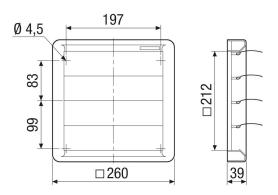

### Dimensioned drawing [mm]

#### Technical data

| Air direction              | Air extraction                               |
|----------------------------|----------------------------------------------|
| Installation               | outside                                      |
| Installation site          | Wall                                         |
| Installation position      | vertical / horizontal                        |
| Material                   | Synthetic material, weather and UV resistant |
| Colour                     | Traffic white, similar to RAL 9016           |
| Lamella colour             | Silver grey                                  |
| Weight                     | 0,4 kg                                       |
| Weight including packaging | 0,52 kg                                      |
| Type of shutter            | Airstream-operated opening/closing           |
| Nominal size               | 200 mm                                       |
| Width                      | 260 mm                                       |
| Height                     | 260 mm                                       |
| Depth                      | 39 mm                                        |
| Width with packaging       | 330 mm                                       |
| Height with packaging      | 275 mm                                       |
| Depth with packaging       | 50 mm                                        |
| Ambient temperature        | 60 °C                                        |
| Packing unit               | 1 piece                                      |
| Range                      | С                                            |
| GTIN (EAN)                 | 4012799513308                                |