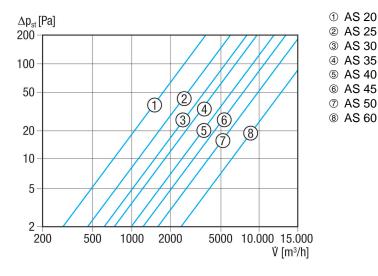

|
| Height                     | 260 mm                                       |
| Depth                      | 39 mm                                        |
| Width with packaging       | 330 mm                                       |
| Height with packaging      | 275 mm                                       |
| Depth with packaging       | 50 mm                                        |
| Ambient temperature        | 60 °C                                        |
| Packing unit               | 1 piece                                      |
| Range                      | С                                            |
| GTIN (EAN)                 | 4012799513308                                |

# **AS 20**



## Characteristic curve Pressure losses



### Dimensioned drawing [mm]