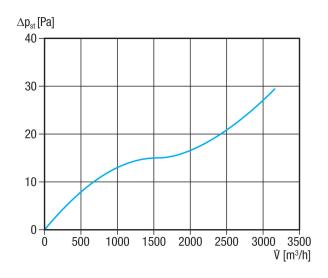

|
| Width                      | 396 mm                                   |
| Height                     | 396 mm                                   |
| Depth                      | 25 mm                                    |
| Width with packaging       | 405 mm                                   |
| Height with packaging      | 405 mm                                   |
| Depth with packaging       | 35 mm                                    |
| Ambient temperature        | 60 °C                                    |
| Packing unit               | 1 piece                                  |
| Range                      | С                                        |
| GTIN (EAN)                 | 4012799514053                            |

# **AS 35 Ex**



### Characteristic curve



### Dimensioned drawing [mm]