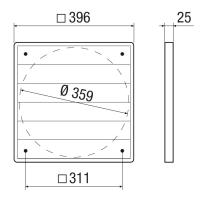

### Dimensioned drawing [mm]

#### Technical data

| Air direction              | Air extraction                           |
|----------------------------|------------------------------------------|
| Installation               | outside                                  |
| Installation site          | Exhaust air opening on the exterior wall |
| Installation position      | vertical                                 |
| Material                   | Synthetic material                       |
| Colour                     | Black                                    |
| Weight                     | 0,68 kg                                  |
| Weight including packaging | 0,87 kg                                  |
| Type of shutter            | Airstream-operated opening/closing       |
| Connection diameter        | 359 mm                                   |
| Nominal size               | 350 mm                                   |
| Width                      | 396 mm                                   |
| Height                     | 396 mm                                   |
| Depth                      | 25 mm                                    |
| Width with packaging       | 405 mm                                   |
| Height with packaging      | 405 mm                                   |
| Depth with packaging       | 35 mm                                    |
| Ambient temperature        | 60 °C                                    |
| Packing unit               | 1 piece                                  |
| Range                      | С                                        |
| GTIN (EAN)                 | 4012799514053                            |