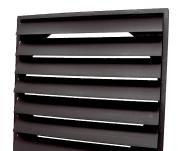

### Short description

Airstream-operated shutter, DN 350 made of conductive plastic, only suitable for outgoing air

Article number 0151.0405