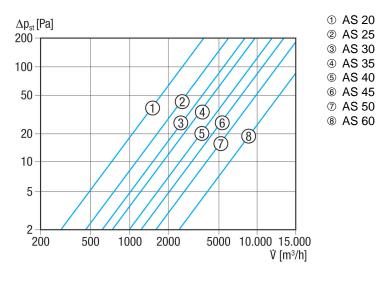

mm                                       |
| Height                     | 578 mm                                       |
| Depth                      | 41 mm                                        |
| Width with packaging       | 645 mm                                       |
| Height with packaging      | 590 mm                                       |
| Depth with packaging       | 50 mm                                        |
| Ambient temperature        | 00 °C                                        |
| Packing unit               | 1 piece                                      |
| Range                      | С                                            |
| GTIN (EAN)                 | 4012799513360                                |

# AS 50



#### Characteristic curve Pressure losses



## Dimensioned drawing [mm]



① Number of lamellae 10