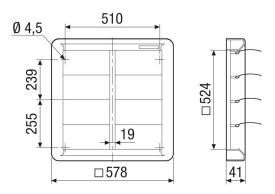

|
| Height                     | 578 mm                                       |
| Depth                      | 41 mm                                        |
| Width with packaging       | 645 mm                                       |
| Height with packaging      | 590 mm                                       |
| Depth with packaging       | 50 mm                                        |
| Ambient temperature        | 00 °C                                        |
| Packing unit               | 1 piece                                      |
| Range                      | С                                            |
| GTIN (EAN)                 | 4012799513360                                |

# AS 50



#### Characteristic curve Pressure losses



## Dimensioned drawing [mm]



① Number of lamellae 10