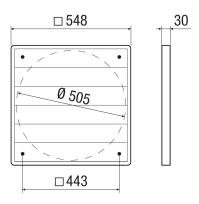

#### **Technical data**

|              | Air extraction                           |
|--------------|------------------------------------------|
| Installation | outside                                  |
|              | Exhaust air opening on the exterior wall |
|              | vertical                                 |
|              | Synthetic material                       |
|              | Black                                    |
|              | 1,78 kg                                  |
| -            | 2,16 kg                                  |
|              | Airstream-operated opening/closing       |
|              | 505 mm                                   |
| Nominal size | 500 mm                                   |
| Width        | 548 mm                                   |
| Height       | 548 mm                                   |
|              | 30 mm                                    |
|              | 555 mm                                   |
|              | 555 mm                                   |
|              | 40 mm                                    |
|              | 60 °C                                    |
|              | 1 piece                                  |
|              | C                                        |
| GTIN (EAN)   | 4012799514084                            |

## Dimensioned drawing [mm]