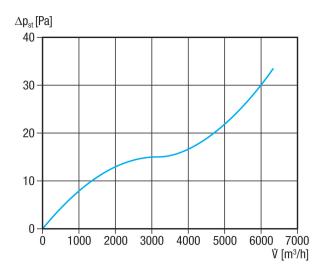

| Airstream-operated opening/closing       |
|              | 505 mm                                   |
| Nominal size | 500 mm                                   |
| Width        | 548 mm                                   |
| Height       | 548 mm                                   |
|              | 30 mm                                    |
|              | 555 mm                                   |
|              | 555 mm                                   |
|              | 40 mm                                    |
|              | 60 °C                                    |
|              | 1 piece                                  |
|              | C                                        |
| GTIN (EAN)   | 4012799514084                            |

# AS 50 Ex

Characteristic curve



## Dimensioned drawing [mm]