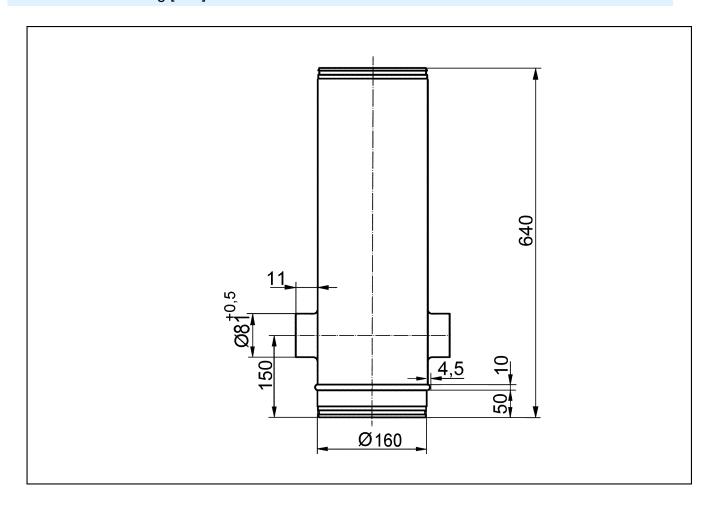

| 1,88 kg          |
| Weight including packaging | 1,9 kg           |
| Fire protection            | yes              |
| Number of couplings        | 2                |
| Suitable for nominal size  | 160 mm           |
| Width                      | 160 mm           |
| Height                     | 640 mm           |
| Depth                      | 160 mm           |
| Width with packaging       | 160 mm           |
| Height with packaging      | 640 mm           |
| Depth with packaging       | 160 mm           |
| Approval number            | Z-41.6-573       |
| Packing unit               | 1 piece          |
| Range                      | В                |
| GTIN (EAN)                 | 4012799990123    |

0093.1006

# BA 160/80-2



### Dimensioned drawing [mm]