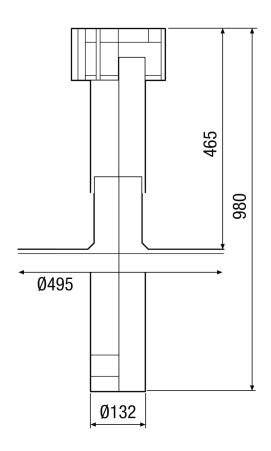

| 0,15 kg                        |
| Weight including packaging | 0,16 kg                        |
| Nominal size               | 125 mm                         |
| Width                      | 165 mm                         |
| Height                     | 205 mm                         |
| Depth                      | 205 mm                         |
| Width with packaging       | 165 mm                         |
| Height with packaging      | 20 mm                          |
| Depth with packaging       | 205 mm                         |
| Packing unit               | 1 piece                        |
| Range                      | В                              |
| GTIN (EAN)                 | 4012799923596                  |

# BS 125



### Dimensioned drawing [mm]



DF 125 with DP 125 A For flat roofs

# BS 125



#### Dimensioned drawing [mm]



DF 125 with DP 125 TF/SF/TB/SB For pitched roofs