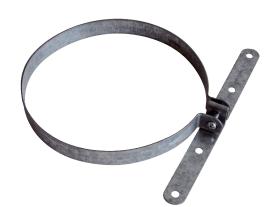

#### Short description

Mounting clamp for ventilation and air extraction, sheet steel, galvanised, for DF 125

Article number 0092.0359