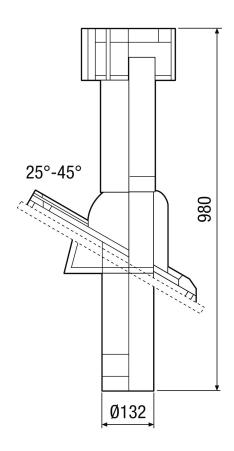

| 0,16 kg                        |
| Nominal size               | 125 mm                         |
| Width                      | 165 mm                         |
| Height                     | 205 mm                         |
| Depth                      | 205 mm                         |
| Width with packaging       | 165 mm                         |
| Height with packaging      | 20 mm                          |
| Depth with packaging       | 205 mm                         |
| Packing unit               | 1 piece                        |
| Range                      | В                              |
| GTIN (EAN)                 | 4012799923596                  |

# BS 125



### Dimensioned drawing [mm]



DF 125 with DP 125 A For flat roofs

# BS 125



#### Dimensioned drawing [mm]



DF 125 with DP 125 TF/SF/TB/SB For pitched roofs