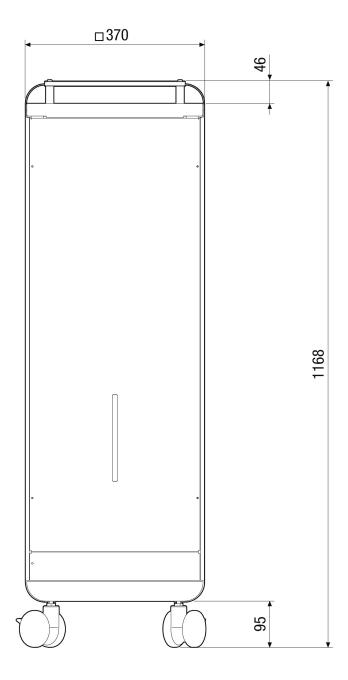

## Dimensioned drawing [mm]

#### Technical data

| Model                           | HEPA filter (H14)                           |
|---------------------------------|---------------------------------------------|
| Air circulation                 | 100 m³/h - 300 m³/h                         |
| Speed controllable              | ✓                                           |
| Reversing capacity              | -                                           |
| Type of voltage                 | Alternating current                         |
| Rated voltage                   | 230 V                                       |
| Frequency                       | 50 Hz/60 Hz                                 |
| Nominal output                  | 52 W                                        |
| I <sub>max</sub>                | 0,5 A                                       |
| Degree of protection            | IP 20                                       |
| Pole-changeable                 | -                                           |
| Electrical plug-type connection | Plug                                        |
| Installation site               | mobile                                      |
| Housing material                | Sheet steel, powder coated                  |
| Colour                          | black (RAL 9005) / white (RAL 7035)         |
| Weight                          | 35 kg                                       |
| Weight including packaging      | 39 kg                                       |
| Type of filter                  | Pre-filter + HEPA filter                    |
| Filter class                    | ISO ePM1 ≥ 50 % (F7) / H14                  |
| Width                           | 370 mm                                      |
| Height                          | 1.168 mm                                    |
| Depth                           | 370 mm                                      |
| Width with packaging            | 460 mm                                      |
| Height with packaging           | 1.195 mm                                    |
| Depth with packaging            | 400 mm                                      |
| Ambient temperature             | -5 °C up to 40 °C                           |
| Sound pressure level            | 45 dB (Distance 1 m, free-field conditions) |
| Packing unit                    | 1 piece                                     |
| Range                           | L                                           |