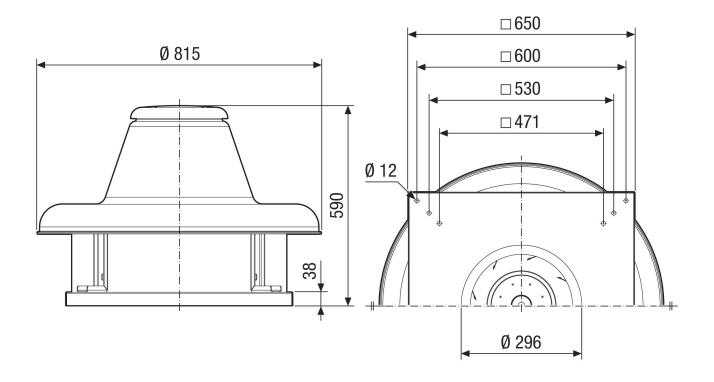

HT 40/6 2V



| Packing unit | 1 piece       |
|--------------|---------------|
| Range        | С             |
| GTIN (EAN)   | 4012799730217 |

## Sound power level in octave range

|                       | 63 Hz | 125 Hz | 250 Hz | 500 Hz | 1 kHz | 2 kHz | 4 kHz | 8 kHz | Total |  |
|-----------------------|-------|--------|--------|--------|-------|-------|-------|-------|-------|--|
| L <sub>WA5</sub> , S5 | 51    | 64     | 71     | 74     | 75    | 72    | 68    | 57    | 80    |  |
| (dB(A))               |       |        |        |        |       |       |       |       |       |  |

 $L_{WA5}$ = free inlet sound power level in dB.

### Characteristic curve



I Characteristic curve for speed I II Characteristic curve for speed II

# DRD HT 40/6 2V

Dimensioned drawing [mm]