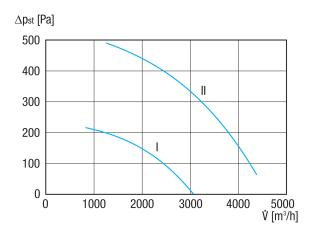

### Characteristic curve

I Characteristic curve for speed I II Characteristic curve for speed II