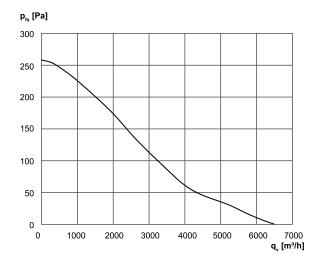

| Range                                                | С                                                                  |  |  |  |
| GTIN (EAN)                                           | 4012799878087                                                      |  |  |  |

### Sound power level in octave range

|                         | 63 Hz | 125 Hz | 250 Hz | 500 Hz | 1 kHz | 2 kHz | 4 kHz | 8 kHz | Total |
|-------------------------|-------|--------|--------|--------|-------|-------|-------|-------|-------|
| L <sub>WA5</sub> , high | -     | -      | _      | _      | _     | -     | _     | _     | 83    |
| (dB(A))                 |       |        |        |        |       |       |       |       |       |

 $L_{WA5}$ = free inlet sound power level in dB.

#### Characteristic curve



# DZD 60/6 B Ex e



### Dimensioned drawing [mm]