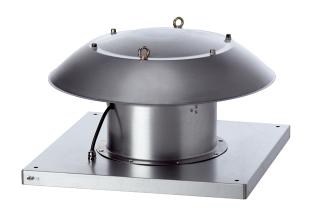

### Short description

Axial roof fan, horizontal air outlet, DN600, three-phase AC, explosion-proof, medium: gas

### Application examples

Environment with explosion hazard (zone 1 and 2), Dye shop, Battery room, Workplace, Storage facility

Article number 0087.0808