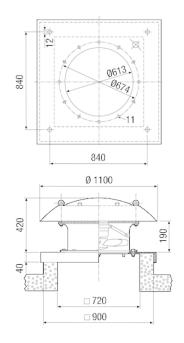

### Dimensioned drawing [mm]

#### Technical data

|                                          | ı                              |  |  |  |
|------------------------------------------|--------------------------------|--|--|--|
| Air flow volume                          | 6.510 m³/h                     |  |  |  |
| Rotating speed                           | 950 1/min                      |  |  |  |
| Impeller type                            | axial                          |  |  |  |
| Air direction                            | Ventilation and air extraction |  |  |  |
| Speed controllable                       | ✓                              |  |  |  |
| Reversing capacity                       | ✓                              |  |  |  |
| Type of voltage                          | Three-phase AC                 |  |  |  |
| Rated voltage                            | 400 V                          |  |  |  |
| Frequency                                | 50 Hz                          |  |  |  |
| Nominal output                           | 365 W                          |  |  |  |
| cosφ                                     | 0,71                           |  |  |  |
| I <sub>nom</sub>                         | 0,74 A                         |  |  |  |
| I <sub>max</sub> at U <sub>Nominal</sub> | 1,08 A                         |  |  |  |
| Degree of protection                     | IP 64                          |  |  |  |
| Insulation class                         | F                              |  |  |  |
| Installation site                        | Roof                           |  |  |  |
| Installation position                    | vertical                       |  |  |  |
| Material                                 | Sheet steel, galvanised        |  |  |  |
| Housing material                         | Sheet steel, galvanised        |  |  |  |
| Colour                                   | galvanised                     |  |  |  |
| Weight                                   | 45,5 kg                        |  |  |  |
| Weight including packaging               | 53 kg                          |  |  |  |
| Nominal size                             | 600 mm                         |  |  |  |
| Width                                    | 1.100 mm                       |  |  |  |
| Height                                   | 460 mm                         |  |  |  |
| Depth                                    | 1.100 mm                       |  |  |  |
| Width with packaging                     | 1.101 mm                       |  |  |  |
| Height with packaging                    | 500 mm                         |  |  |  |
| Depth with packaging                     | 1.101 mm                       |  |  |  |