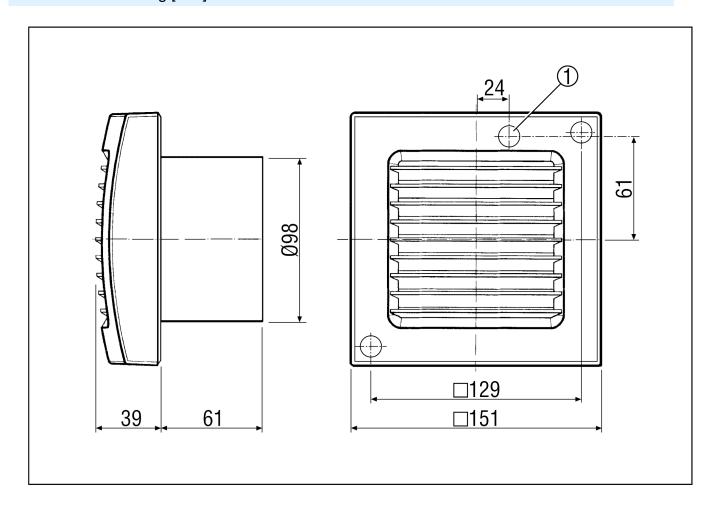

|
| Nominal size               | 100 mm                                         |
| Width with packaging       | 155 mm                                         |
| Height with packaging      | 120 mm                                         |
| Depth with packaging       | 155 mm                                         |
| Sound pressure level       | 33 dB(A) (Distance 3 m, Free-field conditions) |
| Packing unit               | 1 piece                                        |
| Range                      | A                                              |
| GTIN (EAN)                 | 4012799840008                                  |

# **ECA 100**



## Characteristic curve



V = 230 or 24 V f = 50 Hz $n = 2650 \text{ min}^{-1}$ 

### Dimensioned drawing [mm]



① Cable entry

#### **PRODUCT**DATA SHEET

**ECA 100**