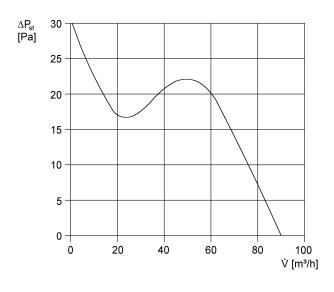

|
| Weight including packaging | 0,73 kg                                        |
| Nominal size               | 100 mm                                         |
| Width with packaging       | 155 mm                                         |
| Height with packaging      | 120 mm                                         |
| Depth with packaging       | 155 mm                                         |
| Sound pressure level       | 33 dB(A) (Distance 3 m, Free-field conditions) |
| Packing unit               | 1 piece                                        |
| Range                      | A                                              |
| GTIN (EAN)                 | 4012799840008                                  |

# **ECA 100**



## Characteristic curve



V = 230 or 24 V f = 50 Hz $n = 2650 \text{ min}^{-1}$ 

### Dimensioned drawing [mm]



① Cable entry

#### **PRODUCT**DATA SHEET

**ECA 100**