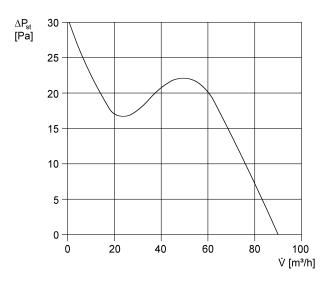

### Characteristic curve

V = 230 or 24 V f = 50 Hz $n = 2650 \text{ min}^{-1}$ 