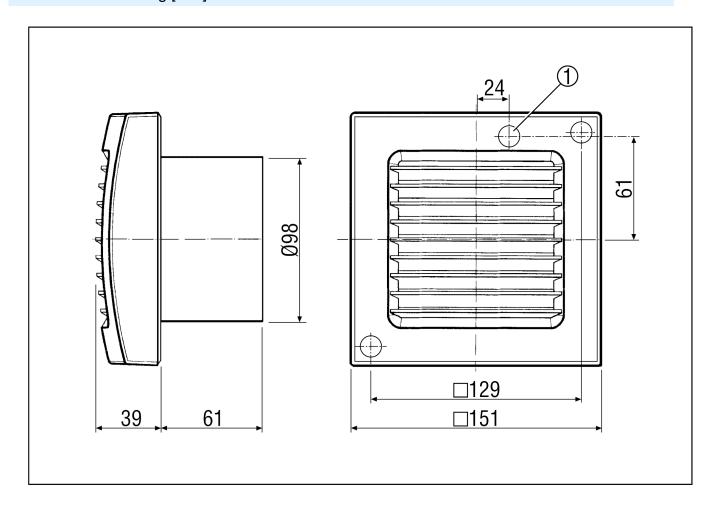

|
| Width with packaging       | 155 mm                                         |
| Height with packaging      | 120 mm                                         |
| Depth with packaging       | 155 mm                                         |
| Sound pressure level       | 33 dB(A) (Distance 3 m, Free-field conditions) |
| Packing unit               | 1 piece                                        |
| Range                      | A                                              |
| GTIN (EAN)                 | 4012799840183                                  |
|                            |                                                |

## ECA 100 24 V



### Characteristic curve



V = 230 or 24 V f = 50 Hz $n = 2650 \text{ min}^{-1}$ 

### Dimensioned drawing [mm]



① Cable entry

#### PRODUCTDATA SHEET

# ECA 100 24 V