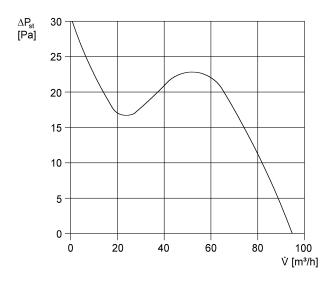

### Characteristic curve

V = 230 or 24 V f = 50 Hz $n = 2650 \text{ min}^{-1}$ 