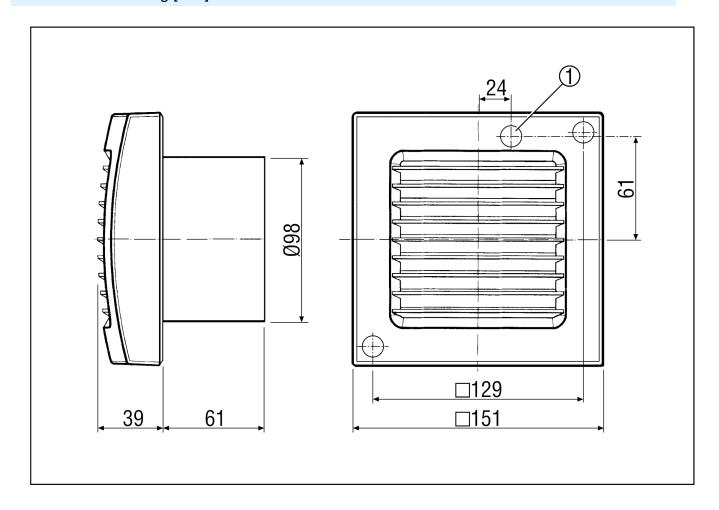

|
| Nominal size               | 100 mm                                         |
| Width with packaging       | 155 mm                                         |
| Height with packaging      | 125 mm                                         |
| Depth with packaging       | 155 mm                                         |
| Sound pressure level       | 31 dB(A) (Distance 3 m, Free-field conditions) |
| Packing unit               | 1 piece                                        |
| Range                      | A                                              |
| GTIN (EAN)                 | 4012799840053                                  |

### **ECA 100 KF**



### Characteristic curve



V = 230 or 24 V f = 50 Hz $n = 2650 \text{ min}^{-1}$ 

### Dimensioned drawing [mm]



① Cable entry

#### PRODUCTDATA SHEET

# **ECA 100 KF**