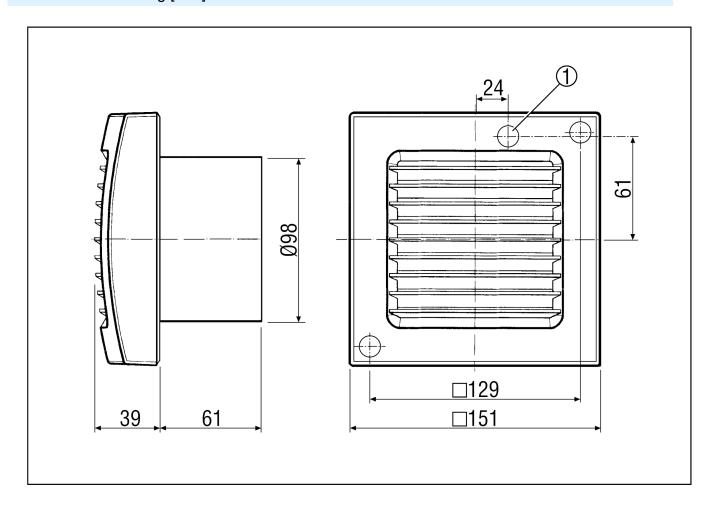

|
| Nominal size               | 100 mm                                         |
| Width with packaging       | 155 mm                                         |
| Height with packaging      | 120 mm                                         |
| Depth with packaging       | 155 mm                                         |
| Sound pressure level       | 31 dB(A) (Distance 3 m, Free-field conditions) |
| Packing unit               | 1 piece                                        |
| Range                      | A                                              |
| GTIN (EAN)                 | 4012799840039                                  |

## **ECA 100 K**



### Characteristic curve



V = 230 or 24 V f = 50 Hz $n = 2650 \text{ min}^{-1}$ 

#### Dimensioned drawing [mm]



① Cable entry

#### PRODUCTDATA SHEET

# **ECA 100 K**