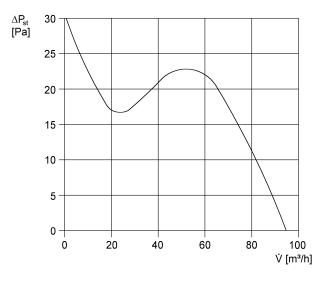

### Characteristic curve

V = 230 or 24 V f = 50 Hz $n = 2650 \text{ min}^{-1}$ 