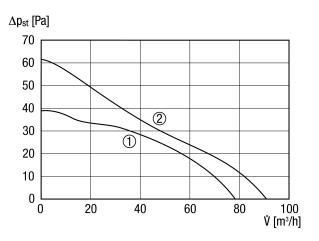

ng                      | 145 mm                                  |
| Airstream temperature at I <sub>Max</sub> | 40 °C                                   |

# ECA 100 ipro VZC



| Overrun time         | 0 min / 8 min / 17 min / 25 min                           |
|----------------------|-----------------------------------------------------------|
| Start delay          | 0 s / 50 s / 90 s / 120 s                                 |
| Sound pressure level | 27 dB(A) / 32 dB(A) (Distance 3 m, Free-field conditions) |
| Packing unit         | 1 piece                                                   |
| Range                | A                                                         |
| GTIN (EAN)           | 4012799842019                                             |

## Characteristic curve



- ① Performance level 1
- 2 Performance level 2

# ECA 100 ipro VZC

Dimensioned drawing [mm]





① Cable entry