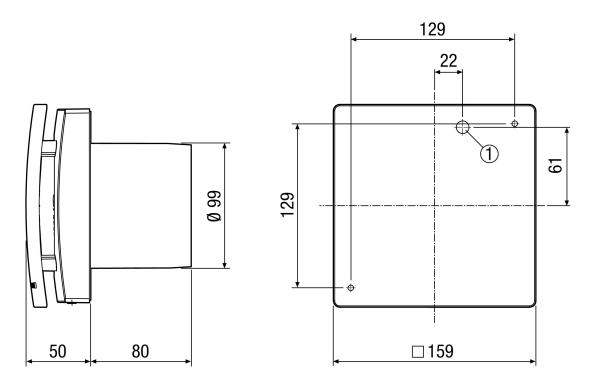

ub>Max</sub> | 40 °C                                   |

# ECA 100 ipro VZC



| Overrun time         | 0 min / 8 min / 17 min / 25 min                           |
|----------------------|-----------------------------------------------------------|
| Start delay          | 0 s / 50 s / 90 s / 120 s                                 |
| Sound pressure level | 27 dB(A) / 32 dB(A) (Distance 3 m, Free-field conditions) |
| Packing unit         | 1 piece                                                   |
| Range                | A                                                         |
| GTIN (EAN)           | 4012799842019                                             |

## Characteristic curve



- ① Performance level 1
- 2 Performance level 2

# ECA 100 ipro VZC

Dimensioned drawing [mm]





① Cable entry