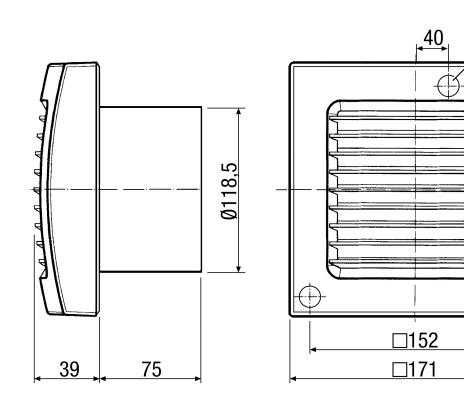

|
| Width with packaging                      | 180 mm                                         |
| Height with packaging                     | 180 mm                                         |
| Depth with packaging                      | 140 mm                                         |
| Airstream temperature at I <sub>Max</sub> | 40 °C                                          |
| Sound pressure level                      | 42 dB(A) (Distance 3 m, Free-field conditions) |
| Packing unit                              | 1 piece                                        |

## **ECA 120**



| Range      | A             |
|------------|---------------|
| GTIN (EAN) | 4012799840060 |

### Characteristic curve



V = 230 or 24 V f = 50 Hz $n = 2600 \text{ min}^{-1}$ 

### Dimensioned drawing [mm]



### PRODUCTDATA SHEET

# ECA 120

MAICO VENTILATOREN

① Cable entry