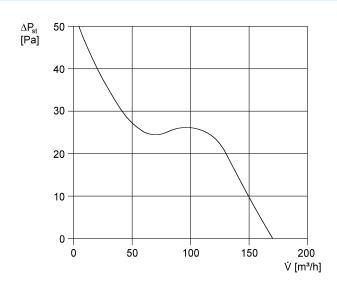

### Characteristic curve

V = 230 or 24 V f = 50 Hz $n = 2600 \text{ min}^{-1}$ 