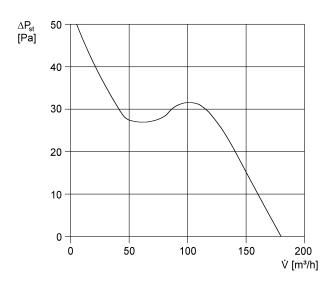

### Characteristic curve

V = 230 or 24 V f = 50 Hz $n = 2600 \text{ min}^{-1}$ 