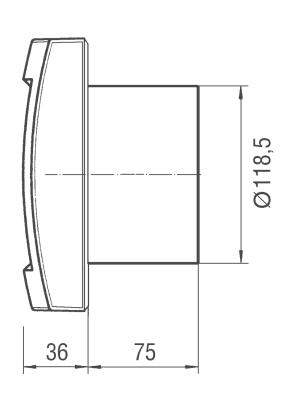

### Dimensioned drawing [mm]

#### Technical data

| Model                                     | Light control                      |
|-------------------------------------------|------------------------------------|
| Air flow volume                           | 180 m³/h                           |
| Rotating speed                            | 2.600 1/min                        |
| Speed controllable                        | -                                  |
| Reversing capacity                        | -                                  |
| Type of voltage                           | Alternating current                |
| Rated voltage                             | 230 V                              |
| Frequency                                 | 50 Hz/60 Hz                        |
| Power consumption                         | 19 W                               |
| I <sub>max</sub>                          | 0,14 A                             |
| Degree of protection                      | IP 34                              |
| Mains cable                               | 3 x 1,5 mm <sup>2</sup>            |
| Installation site                         | Wall                               |
| Type of installation                      | Surface-mounted                    |
| Installation position                     | any                                |
| Material                                  | Synthetic material                 |
| Colour                                    | Traffic white, similar to RAL 9016 |
| Weight                                    | 0,9 kg                             |
| Weight including packaging                | 1,06 kg                            |
| Type of shutter                           | electrical                         |
| Nominal size                              | 120 mm                             |
| Width                                     | 171 mm                             |
| Height                                    | 171 mm                             |
| Depth                                     | 114 mm                             |
| Width with packaging                      | 180 mm                             |
| Height with packaging                     | 180 mm                             |
| Depth with packaging                      | 140 mm                             |
| Airstream temperature at I <sub>Max</sub> | 40 °C                              |
| Overrun time                              | 6 min                              |