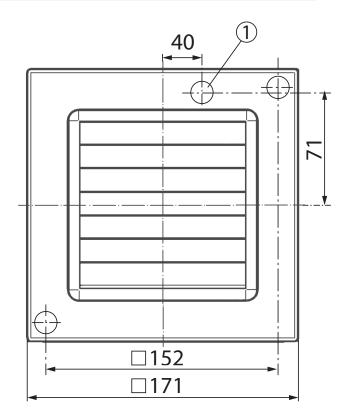

### Dimensioned drawing [mm]

# **ECA 120 KF**

MAICO VENTILATOREN

① Cable entry