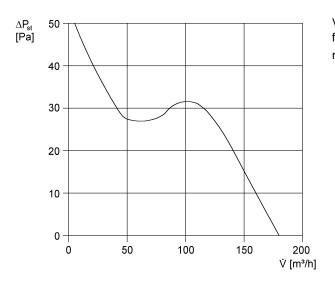

### Characteristic curve

V = 230 or 24 Vf = 50 Hz n = 2600 min<sup>-1</sup>

Dimensioned drawing [mm]

1 Cable entry