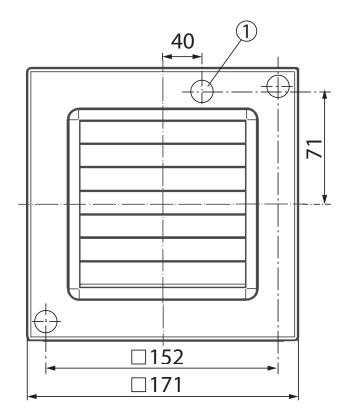

### Characteristic curve

V = 230 or 24 Vf = 50 Hz n = 2600 min<sup>-1</sup>

Dimensioned drawing [mm]

1 Cable entry