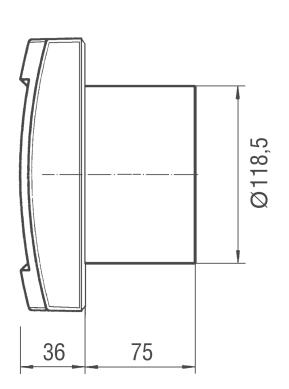

### Characteristic curve

V = 230 or 24 Vf = 50 Hz n = 2600 min<sup>-1</sup>

Dimensioned drawing [mm]

1 Cable entry