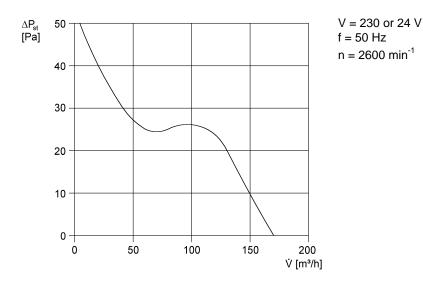

#### Technical data

| Model                                     | Time delay switch                  |
|-------------------------------------------|------------------------------------|
| Air flow volume                           | 170 m³/h                           |
| Rotating speed                            | 2.600 1/min                        |
| Speed controllable                        | -                                  |
| Reversing capacity                        | -                                  |
| Type of voltage                           | Alternating current                |
| Rated voltage                             | 230 V                              |
| Frequency                                 | 50 Hz/60 Hz                        |
| Power consumption                         | 19 W                               |
| I <sub>max</sub>                          | 0,14 A                             |
| Degree of protection                      | IP 45                              |
| Mains cable                               | 5 x 1,5 mm²                        |
| Installation site                         | Wall                               |
| Type of installation                      | Surface-mounted                    |
| Installation position                     | any                                |
| Material                                  | Synthetic material                 |
| Colour                                    | Traffic white, similar to RAL 9016 |
| Weight                                    | 0,9 kg                             |
| Weight including packaging                | 1,06 kg                            |
| Nominal size                              | 120 mm                             |
| Width                                     | 171 mm                             |
| Height                                    | 171 mm                             |
| Depth                                     | 114 mm                             |
| Width with packaging                      | 180 mm                             |
| Height with packaging                     | 180 mm                             |
| Depth with packaging                      | 140 mm                             |
| Airstream temperature at I <sub>Max</sub> | 40 °C                              |
| Overrun time                              | 6 min                              |
| Start delay                               | 50 s                               |

### Characteristic curve

Dimensioned drawing [mm]

① Cable entry