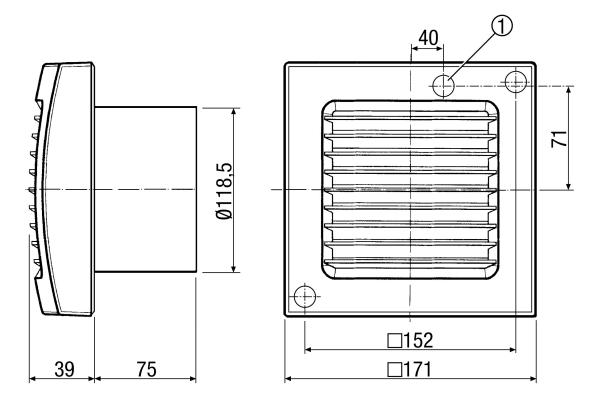

#### Technical data

| Model                                     | Time delay switch                  |
|-------------------------------------------|------------------------------------|
| Air flow volume                           | 170 m³/h                           |
| Rotating speed                            | 2.600 1/min                        |
| Speed controllable                        | -                                  |
| Reversing capacity                        | -                                  |
| Type of voltage                           | Alternating current                |
| Rated voltage                             | 230 V                              |
| Frequency                                 | 50 Hz/60 Hz                        |
| Power consumption                         | 19 W                               |
| I <sub>max</sub>                          | 0,14 A                             |
| Degree of protection                      | IP 45                              |
| Mains cable                               | 5 x 1,5 mm²                        |
| Installation site                         | Wall                               |
| Type of installation                      | Surface-mounted                    |
| Installation position                     | any                                |
| Material                                  | Synthetic material                 |
| Colour                                    | Traffic white, similar to RAL 9016 |
| Weight                                    | 0,9 kg                             |
| Weight including packaging                | 1,06 kg                            |
| Nominal size                              | 120 mm                             |
| Width                                     | 171 mm                             |
| Height                                    | 171 mm                             |
| Depth                                     | 114 mm                             |
| Width with packaging                      | 180 mm                             |
| Height with packaging                     | 180 mm                             |
| Depth with packaging                      | 140 mm                             |
| Airstream temperature at I <sub>Max</sub> | 40 °C                              |
| Overrun time                              | 6 min                              |
| Start delay                               | 50 s                               |

### Characteristic curve

Dimensioned drawing [mm]

① Cable entry