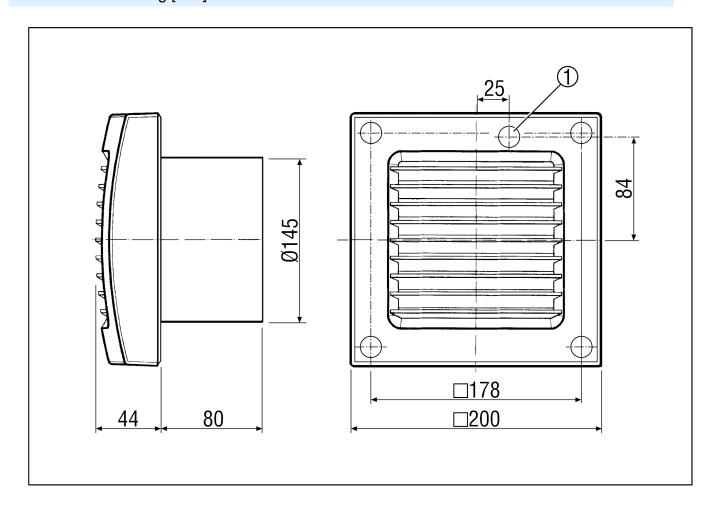

packaging | 1,55 kg                                        |
| Nominal size               | 150 mm                                         |
| Width with packaging       | 210 mm                                         |
| Height with packaging      | 150 mm                                         |
| Depth with packaging       | 210 mm                                         |
| Sound pressure level       | 29 dB(A) (Distance 3 m, Free-field conditions) |
| Packing unit               | 1 piece                                        |
| Range                      | A                                              |
| GTIN (EAN)                 | 4012799840374                                  |

## ECA 150/4K



### Characteristic curve



U = 230 Vf = 50/60Hz

### Dimensioned drawing [mm]



① Cable entry

#### PRODUCTDATA SHEET

# ECA 150/4K