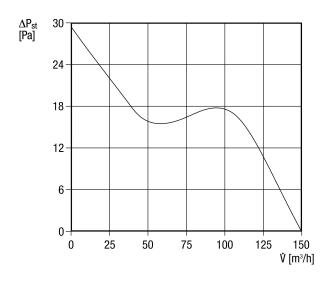

|
| Weight including packaging | 1,55 kg                                        |
| Nominal size               | 150 mm                                         |
| Width with packaging       | 210 mm                                         |
| Height with packaging      | 150 mm                                         |
| Depth with packaging       | 210 mm                                         |
| Sound pressure level       | 29 dB(A) (Distance 3 m, Free-field conditions) |
| Packing unit               | 1 piece                                        |
| Range                      | A                                              |
| GTIN (EAN)                 | 4012799840374                                  |

## ECA 150/4K



### Characteristic curve



U = 230 Vf = 50/60Hz

### Dimensioned drawing [mm]



① Cable entry

#### PRODUCTDATA SHEET

# ECA 150/4K