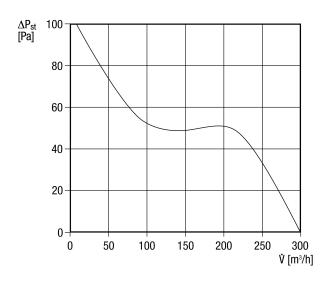

|
| Width with packaging       | 210 mm                                         |
| Height with packaging      | 150 mm                                         |
| Depth with packaging       | 210 mm                                         |
| Overrun time               | 6 min                                          |
| Start delay                | 50 s                                           |
| Sound pressure level       | 46 dB(A) (Distance 3 m, Free-field conditions) |
| Packing unit               | 1 piece                                        |
| Range                      | A                                              |
| GTIN (EAN)                 | 4012799840145                                  |

## ECA 150 F



### Characteristic curve



U = 230 Vf = 50/60Hz

### Dimensioned drawing [mm]



① Cable entry

### PRODUCTDATA SHEET

# ECA 150 F