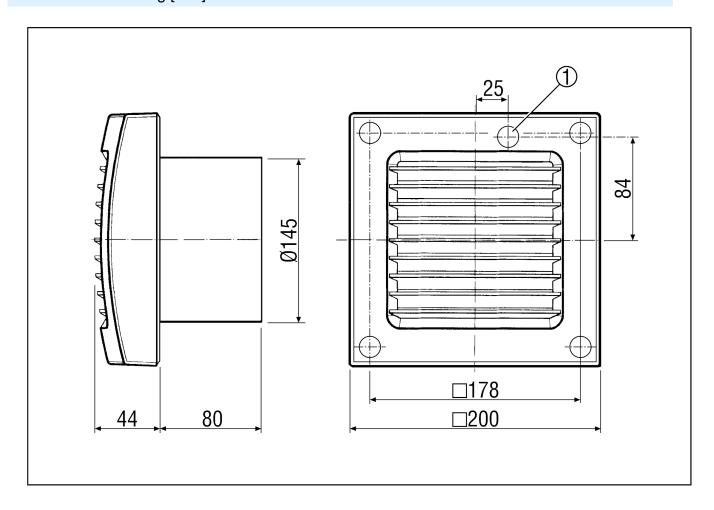

aging       | 210 mm                                         |
| Height with packaging      | 150 mm                                         |
| Depth with packaging       | 210 mm                                         |
| Overrun time               | 6 min                                          |
| Start delay                | 50 s                                           |
| Sound pressure level       | 46 dB(A) (Distance 3 m, Free-field conditions) |
| Packing unit               | 1 piece                                        |
| Range                      | A                                              |
| GTIN (EAN)                 | 4012799840145                                  |

## ECA 150 F



### Characteristic curve



U = 230 Vf = 50/60Hz

### Dimensioned drawing [mm]



① Cable entry

### PRODUCTDATA SHEET

# ECA 150 F