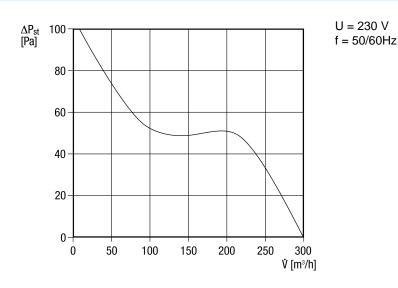

#### Technical data

| Model                      | Time delay switch                              |
|----------------------------|------------------------------------------------|
| Air flow volume            | 300 m³/h                                       |
| Rotating speed             | 2.700 1/min                                    |
| Speed controllable         | -                                              |
| Reversing capacity         | -                                              |
| Type of voltage            | Alternating current                            |
| Rated voltage              | 230 V                                          |
| Frequency                  | 50 Hz/60 Hz                                    |
| Power consumption          | 25 W                                           |
| I <sub>max</sub>           | 0,12 A                                         |
| Degree of protection       | IP 34                                          |
| Mains cable                | 5 x 1,5 mm²                                    |
| Installation site          | Wall                                           |
| Type of installation       | Surface-mounted                                |
| Installation position      | any                                            |
| Material                   | Synthetic material                             |
| Colour                     | Traffic white, similar to RAL 9016             |
| Weight                     | 1,3                                            |
| Weight including packaging | 1,525 kg                                       |
| Nominal size               | 150 mm                                         |
| Width with packaging       | 210 mm                                         |
| Height with packaging      | 150 mm                                         |
| Depth with packaging       | 210 mm                                         |
| Overrun time               | 6 min                                          |
| Start delay                | 50 s                                           |
| Sound pressure level       | 46 dB(A) (Distance 3 m, Free-field conditions) |
| Packing unit               | 1 piece                                        |
| Range                      | A                                              |
| GTIN (EAN)                 | 4012799840169                                  |