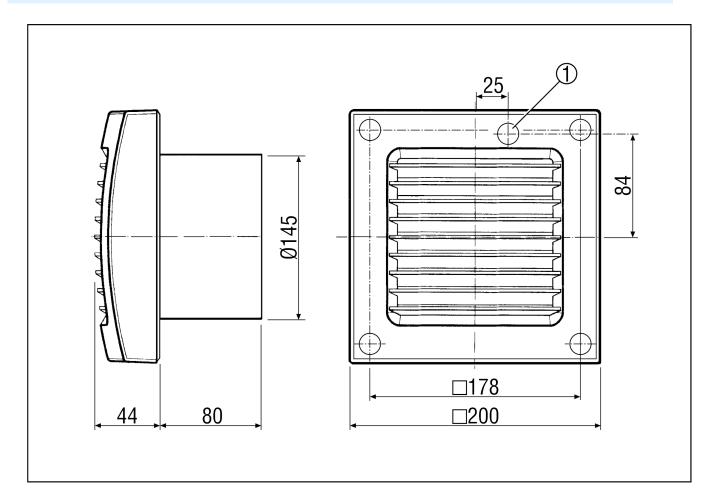

|
| Width with packaging       | 210 mm                                         |
| Height with packaging      | 150 mm                                         |
| Depth with packaging       | 210 mm                                         |
| Overrun time               | 6 min                                          |
| Start delay                | 50 s                                           |
| Sound pressure level       | 46 dB(A) (Distance 3 m, Free-field conditions) |
| Packing unit               | 1 piece                                        |
| Range                      | A                                              |
| GTIN (EAN)                 | 4012799840169                                  |

### ECA 150 KVZ







Dimensioned drawing [mm]



① Cable entry

## ECA 150 KVZ