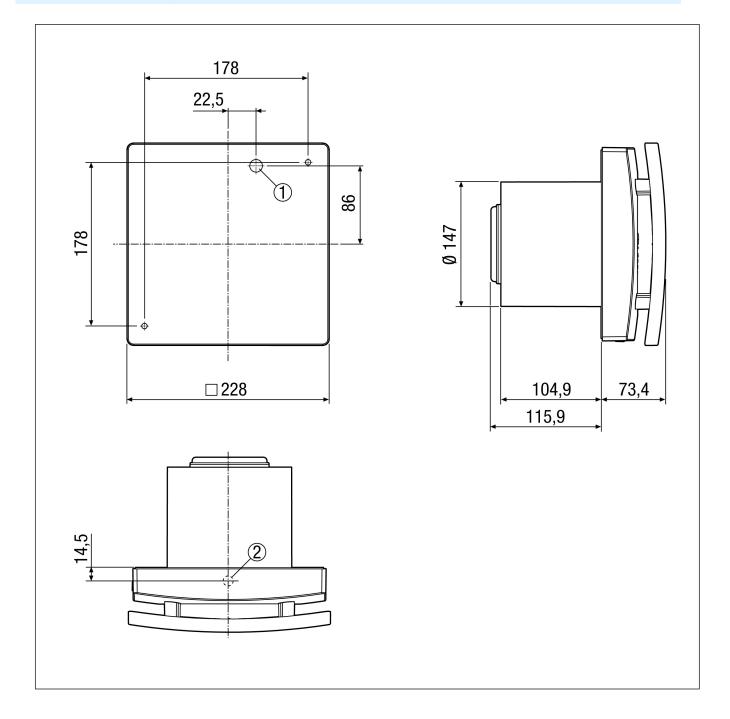

## ECA 150 ipro KVZC

Dimensioned drawing [mm]

- ① Cable entry for recessed-mounted connection
- $\ensuremath{\textcircled{@}}$  Cable bushing for surface-mounted connection