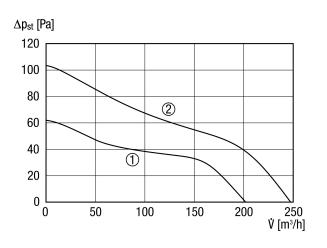

|
|-------------------------------------------|-----------------------------------------------------------|
| Overrun time                              | 0 min / 8 min / 17 min / 25 min                           |
| Start delay                               | 0 s / 50 s / 90 s / 120 s                                 |
| Sound pressure level                      | 33 dB(A) / 40 dB(A) (Distance 3 m, Free-field conditions) |
| Packing unit                              | 1 piece                                                   |
| Range                                     | A                                                         |
| GTIN (EAN)                                | 4012799840923                                             |

### Characteristic curve



- ① Performance level 1
- ② Performance level 2

## ECA 150 ipro KVZC

Dimensioned drawing [mm]



- ① Cable entry for recessed-mounted connection
- $\ensuremath{\textcircled{@}}$  Cable bushing for surface-mounted connection