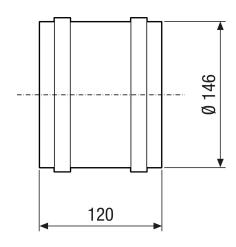

## Dimensioned drawing [mm]

#### Technical data

| Air flow volume                           | 320 m³/h                                       |
|-------------------------------------------|------------------------------------------------|
| Rotating speed                            | 2.700 1/min                                    |
| Speed controllable                        | -                                              |
| Reversing capacity                        | -                                              |
| Type of voltage                           | Alternating current                            |
| Rated voltage                             | 230 V                                          |
| Frequency                                 | 50 Hz/60 Hz                                    |
| Power consumption                         | 38 W                                           |
| I <sub>nom</sub>                          | 0,25 A                                         |
| I <sub>max</sub>                          | 0,25 A                                         |
| Degree of protection                      | IP 44                                          |
| Mains cable                               | 3 x 1,5 mm <sup>2</sup>                        |
| Type of installation                      | Recessed-mounted                               |
| Installation position                     | any                                            |
| Material                                  | Synthetic material                             |
| Colour                                    | Traffic white, similar to RAL 9016             |
| Weight                                    | 1,04 kg                                        |
| Weight including packaging                | 1,18 kg                                        |
| Nominal size                              | 150 mm                                         |
| Width                                     | 146 mm                                         |
| Height                                    | 146 mm                                         |
| Depth                                     | 120 mm                                         |
| Width with packaging                      | 155 mm                                         |
| Height with packaging                     | 155 mm                                         |
| Depth with packaging                      | 135 mm                                         |
| Airstream temperature at I <sub>Max</sub> | 40 °C                                          |
| Sound pressure level                      | 43 dB(A) (Distance 3 m, Free-field conditions) |
| Packing unit                              | 1 piece                                        |
| Range                                     | A                                              |