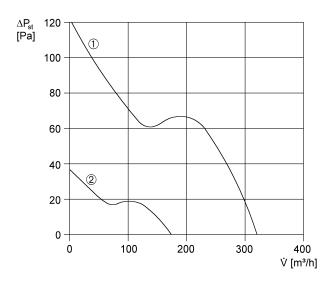

#### Characteristic curve

U = 230 V f = 50 Hz

- <sup>①</sup> ECA 15/2E: n = 2,600 rpm<sup>-1</sup>
- <sup>②</sup> ECA 15/2E: n = 2,600 rpm<sup>-1</sup>