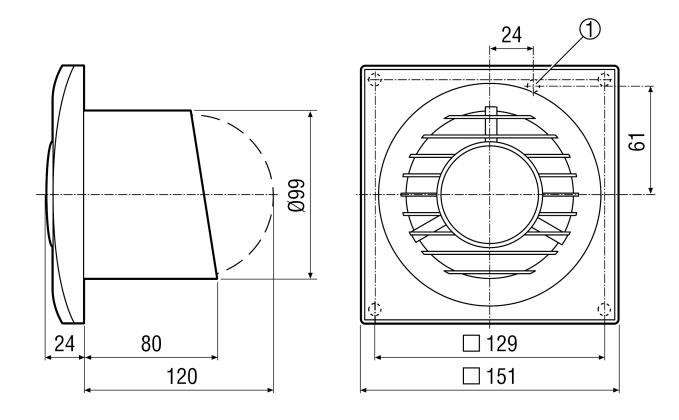

| Airstream temperature at I <sub>Max</sub> | 40 °C                                                           |
| Overrun time                              | 0,5 min - 18 min (Overrun time available when using an optional |
|                                           |                                                                 |



# ECA piano H

| Sound pressure level | 26 dB(A) (Distance 3 m, Free-field conditions) |
|----------------------|------------------------------------------------|
| Packing unit         | 1 piece                                        |
| Range                | A                                              |
| GTIN (EAN)           | 4012799840824                                  |

### Characteristic curve



# ECA piano H



## Dimensioned drawing [mm]



① Cable entry