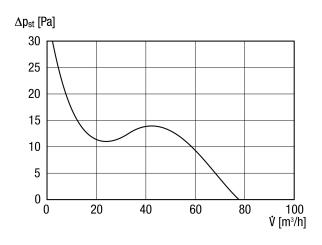

|
| Airstream temperature at I <sub>Max</sub> | 40 °C                                                           |
| Overrun time                              | 0,5 min - 18 min (Overrun time available when using an optional |
|                                           |                                                                 |



# ECA piano H

| Sound pressure level | 26 dB(A) (Distance 3 m, Free-field conditions) |
|----------------------|------------------------------------------------|
| Packing unit         | 1 piece                                        |
| Range                | A                                              |
| GTIN (EAN)           | 4012799840824                                  |

### Characteristic curve



# ECA piano H



## Dimensioned drawing [mm]



① Cable entry