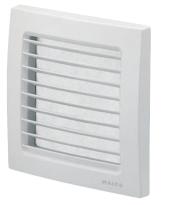

### Short description

Two-room connection set for combination with ER 100.. fan insert and ER EC fan insert with ER-AK/ER-AH/ER-AB covers

Article number

0093.1025

#### Technical data

| Air direction              | Air extraction                     |
|----------------------------|------------------------------------|
| Installation site          | Wall                               |
| Material                   | Synthetic material                 |
| Colour                     | Traffic white, similar to RAL 9016 |
| Weight                     | 0,18 kg                            |
| Weight including packaging | 0,26 kg                            |
| Filter class               | ISO Coarse 30 % (G2)               |
| Width                      | 150 mm                             |
| Height                     | 150 mm                             |
| Depth                      | 100 mm                             |
| Width with packaging       | 155 mm                             |
| Height with packaging      | 155 mm                             |
| Depth with packaging       | 120 mm                             |
| Ambient temperature        | 60 °C                              |
| Packing unit               | 1 piece                            |
| Range                      | В                                  |
| GTIN (EAN)                 | 4012799990314                      |