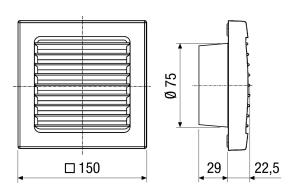

|
| Filter class               | ISO Coarse 30 % (G2)               |
| Width                      | 150 mm                             |
| Height                     | 150 mm                             |
| Depth                      | 100 mm                             |
| Width with packaging       | 155 mm                             |
| Height with packaging      | 155 mm                             |
| Depth with packaging       | 120 mm                             |
| Ambient temperature        | 60 °C                              |
| Packing unit               | 1 piece                            |
| Range                      | В                                  |
| GTIN (EAN)                 | 4012799990314                      |

# **ER-ZR**



### Dimensioned drawing [mm]