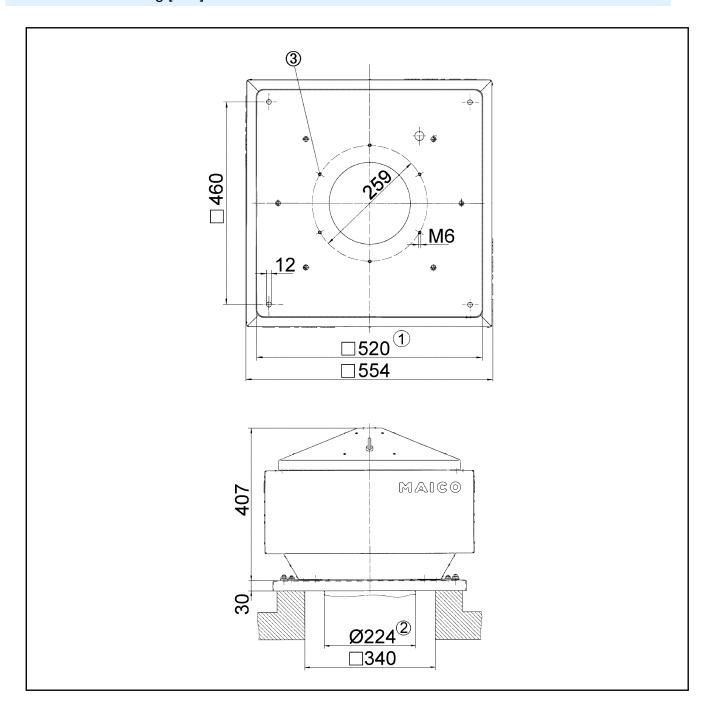

### Dimensioned drawing [mm]

- ① Clear width
- ② External duct diameter
- 3 Number of holes: 3