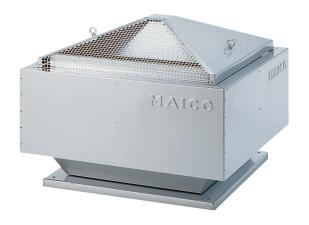

#### Short description

Centrifugal roof fan, vertical air outlet, DN 224, single-phase AC

### Application examples

Production facility, Workplace, Commercial premises, Industrial building, Restaurant

Article number 0087.0001