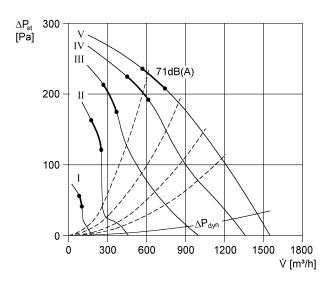

|
| Weight                     | 26,7                               |
| Weight including packaging | 26 kg                              |
| Shutter                    | integrated                         |
| Type of shutter            | Airstream-operated opening/closing |
| Nominal size               | 224 mm                             |
| Width with packaging       | 580 mm                             |
| Height with packaging      | 455 mm                             |
| Depth with packaging       | 580 mm                             |
| Packing unit               | 1 piece                            |
| Range                      | С                                  |
| GTIN (EAN)                 | 4012799870012                      |

## ERD 22/4 B



### Characteristic curve



### ERD 22/4 B



### Dimensioned drawing [mm]



- ① Clear width
- ② External duct diameter
- 3 Number of holes: 3