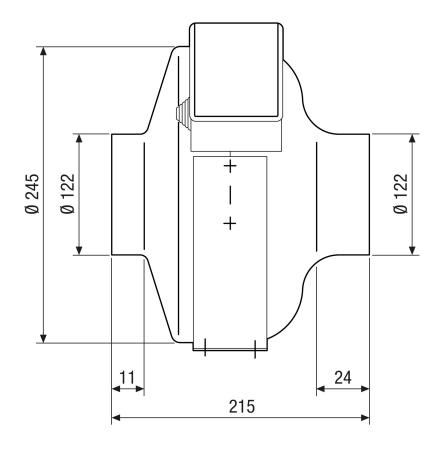

|  |  |  |
| Range                                     | E                                              |  |  |  |
| GTIN (EAN)                                | 4012799735670                                  |  |  |  |

### Sound power level in octave range

|                       | 63 Hz | 125 Hz | 250 Hz | 500 Hz | 1 kHz | 2 kHz | 4 kHz | 8 kHz | Total |  |
|-----------------------|-------|--------|--------|--------|-------|-------|-------|-------|-------|--|
| L <sub>WA3</sub> , S3 | -     | -      | -      | _      | -     | _     | -     | -     | 60    |  |
| (dB(A))               |       |        |        |        |       |       |       |       |       |  |

LWA3 Distance 3 m, Free-field conditions

#### Characteristic curve



# ERR 12/1 EC



### Dimensioned drawing [mm]