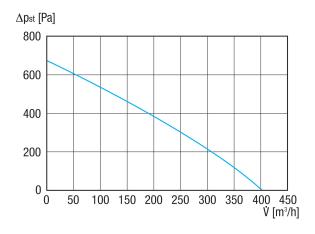

| 1 piece                                        |  |  |  |
| Range                                     | E                                              |  |  |  |
| GTIN (EAN)                                | 4012799735670                                  |  |  |  |

### Sound power level in octave range

|                       | 63 Hz | 125 Hz | 250 Hz | 500 Hz | 1 kHz | 2 kHz | 4 kHz | 8 kHz | Total |  |
|-----------------------|-------|--------|--------|--------|-------|-------|-------|-------|-------|--|
| L <sub>WA3</sub> , S3 | -     | -      | -      | _      | -     | _     | -     | -     | 60    |  |
| (dB(A))               |       |        |        |        |       |       |       |       |       |  |

LWA3 Distance 3 m, Free-field conditions

#### Characteristic curve



# ERR 12/1 EC



### Dimensioned drawing [mm]