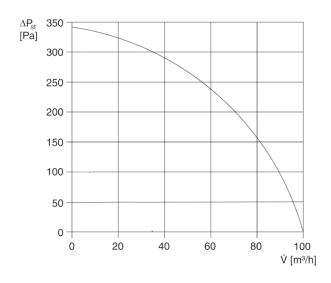

| 1 piece                                                       |  |  |  |  |
| GTIN (EAN)                                | 4012799843818                                                 |  |  |  |  |

## **ER 100 EVZ**



#### Sound power level in octave range

|                         | 63 Hz | 125 Hz | 250 Hz | 500 Hz | 1 kHz | 2 kHz | 4 kHz | 8 kHz | Total |  |
|-------------------------|-------|--------|--------|--------|-------|-------|-------|-------|-------|--|
| L <sub>WA7</sub> , high | _     | -      | -      | -      | -     | -     | -     | -     | 53    |  |
| (dB(A))                 |       |        |        |        |       |       |       |       |       |  |

L<sub>WA7</sub>= housing and free inlet sound power level in dB.

#### Characteristic curve



#### Dimensioned drawing [mm]

Fan insert ER ... E with ER-UP/GH recess-mounted housing



# **ER 100 EVZ**



### Dimensioned drawing [mm]



Fan insert ER ... E with ER-UP/GH recess-mounted housing and second room connection