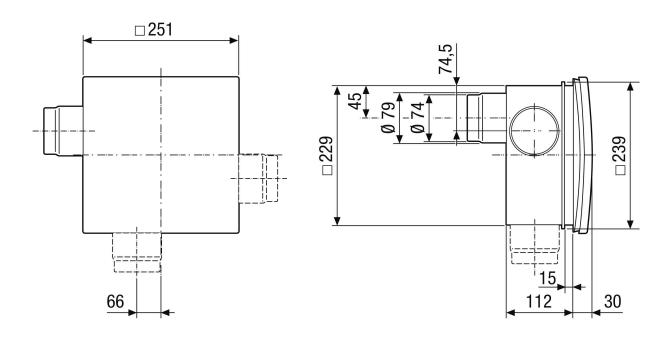

### Dimensioned drawing [mm]

Fan insert ER ... E with ER-UP/GH recess-mounted housing and second room connection