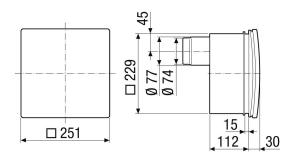

#### Dimensioned drawing [mm]

Fan insert ER ... E with ER-UP/GH recess-mounted housing