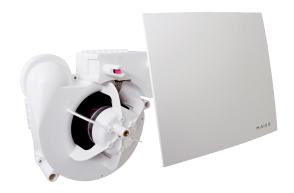

# **ER 100 EVZ**

#### Short description

Fan insert with cover and filter for installation in ER-UP/GH recessed-mounted housing, air volume 100 m³/h, with time delay switch