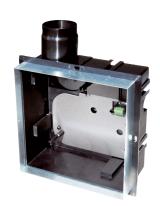

### Short description

Recess-mounted housing with convertible plastic socket to hold the ER EC fan insert, with extension frame at front, second connection possible for toilet seat ventilation

### Application examples

Bathroom, Kitchen, Multiple family unit, Day room, Dining room

Article number 0093.1564

#### Technical data

| Model                      | Model for front wall register construction, plastic exhaust socket,    |
|----------------------------|------------------------------------------------------------------------|
|                            | convertible to the side/rear, with airstream-operated plastic backflow |
|                            | preventer, without fire protection housing, second room connection     |
|                            | possible on right/left/at bottom                                       |
| Air direction              | Air extraction                                                         |
| Installation site          | Wall / ceiling                                                         |
| Material                   | Plastic / metal                                                        |
| Colour                     | Black / galvanized                                                     |
| Weight                     | 0,87 kg                                                                |
| Weight including packaging | 1,19 kg                                                                |
| Air outlet direction       | at side / at rear                                                      |
| Connection diameter        | 75 mm / 80 mm                                                          |
| Width                      | 280 mm                                                                 |
| Height                     | 133 mm                                                                 |
| Depth                      | 343 mm                                                                 |
| Width with packaging       | 320 mm                                                                 |
| Height with packaging      | 190 mm                                                                 |
| Depth with packaging       | 420 mm                                                                 |
| Packing unit               | 1 piece                                                                |
| Range                      | В                                                                      |
| GTIN (EAN)                 | 4012799992349                                                          |