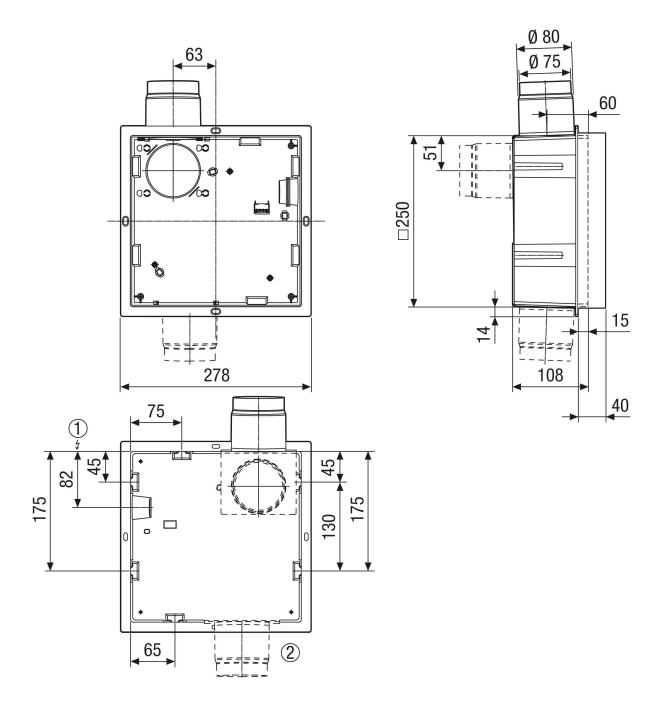

|
| Depth                      | 343 mm                                                                 |
| Width with packaging       | 320 mm                                                                 |
| Height with packaging      | 190 mm                                                                 |
| Depth with packaging       | 420 mm                                                                 |
| Packing unit               | 1 piece                                                                |
| Range                      | В                                                                      |
| GTIN (EAN)                 | 4012799992349                                                          |

# **ER GH-VWR**



## Dimensioned drawing [mm]



- ① Electrical connection
- ② WC connection socket