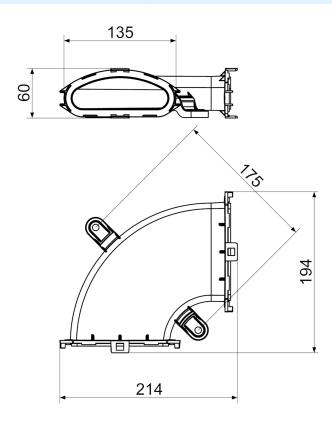

## Dimensioned drawing [mm]

#### Technical data

| Volumetric flow            | 15 m³/h / 30 m³/h / 45 m³/h (bei 0,9 Pa / 3,7 Pa / 8,4 Pa) |
|----------------------------|------------------------------------------------------------|
| Weight                     | 0,27 kg                                                    |
| Weight including packaging | 0,28 kg                                                    |
| Width                      | 214 mm                                                     |
| Height                     | 60 mm                                                      |
| Depth                      | 175 mm                                                     |
| Width with packaging       | 270 mm                                                     |
| Height with packaging      | 70 mm                                                      |
| Depth with packaging       | 250 mm                                                     |
| Packing unit               | 1 piece                                                    |
| Range                      | К                                                          |
| GTIN (EAN)                 | 4012799558767                                              |