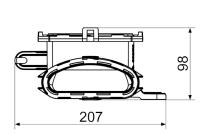

## Short description

Plastic channel elbow 90°, vertical model with connection option for flexible flat duct, width x height x depth: approx. 207 x 98 x 98 mm, scope of delivery: 1 channel elbow, 2 individual duct fixing adapters (FFS-RA)

#### Technical data

| Volumetric flow            | 15 m³/h / 30 m³/h / 45 m³/h (bei 1,1 Pa / 4,4 Pa, 10,0 Pa) |
|----------------------------|------------------------------------------------------------|
| Weight                     | 0,2 kg                                                     |
| Weight including packaging | 0,21 kg                                                    |
| Width                      | 207 mm                                                     |
| Height                     | 98 mm                                                      |
| Depth                      | 98 mm                                                      |
| Width with packaging       | 250 mm                                                     |
| Height with packaging      | 105 mm                                                     |
| Depth with packaging       | 160 mm                                                     |
| Packing unit               | 1 piece                                                    |
| Range                      | К                                                          |
| GTIN (EAN)                 | 4012799558774                                              |

# Dimensioned drawing [mm]