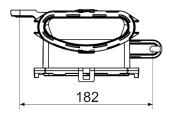

## Short description

Plastic channel elbow 90°, vertical model with connection option for flexible flat duct, width x height x depth: approx. 207 x 98 x 98 mm, scope of delivery: 1 channel elbow, 2 individual duct fixing adapters (FFS-RA)

#### Technical data

| Volumetric flow            | 15 m³/h / 30 m³/h / 45 m³/h (bei 1,1 Pa / 4,4 Pa, 10,0 Pa) |
|----------------------------|------------------------------------------------------------|
| Weight                     | 0,2 kg                                                     |
| Weight including packaging | 0,21 kg                                                    |
| Width                      | 207 mm                                                     |
| Height                     | 98 mm                                                      |
| Depth                      | 98 mm                                                      |
| Width with packaging       | 250 mm                                                     |
| Height with packaging      | 105 mm                                                     |
| Depth with packaging       | 160 mm                                                     |
| Packing unit               | 1 piece                                                    |
| Range                      | К                                                          |
| GTIN (EAN)                 | 4012799558774                                              |

# Dimensioned drawing [mm]