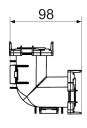

## Short description

Plastic channel elbow 90°, vertical model with connection option for flexible flat duct, width x height x depth: approx. 207 x 98 x 98 mm, scope of delivery: 1 channel elbow, 2 individual duct fixing adapters (FFS-RA)

#### Technical data

| Volumetric flow            | 15 m³/h / 30 m³/h / 45 m³/h (bei 1,1 Pa / 4,4 Pa, 10,0 Pa) |
|----------------------------|------------------------------------------------------------|
| Weight                     | 0,2 kg                                                     |
| Weight including packaging | 0,21 kg                                                    |
| Width                      | 207 mm                                                     |
| Height                     | 98 mm                                                      |
| Depth                      | 98 mm                                                      |
| Width with packaging       | 250 mm                                                     |
| Height with packaging      | 105 mm                                                     |
| Depth with packaging       | 160 mm                                                     |
| Packing unit               | 1 piece                                                    |
| Range                      | К                                                          |
| GTIN (EAN)                 | 4012799558774                                              |

# Dimensioned drawing [mm]