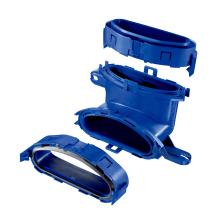

## Short description

Plastic channel elbow 90°, vertical model with connection option for flexible flat duct, width x height x depth: approx. 207 x 98 x 98 mm, scope of delivery: 1 channel elbow, 2 individual duct fixing adapters (FFS-RA)