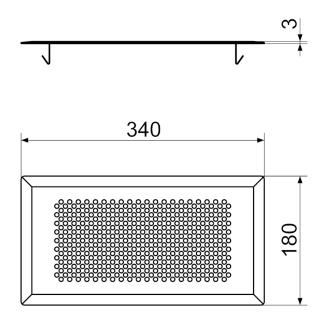

## Short description

Hard-wearing standard floor grille, suitable for the FFS-BA floor outlet. The floor grille made of white lacquered stainless steel has a modern design with a circular pattern of holes. It is held in place with clamps that are positioned tight under the floor grille. Width x height x depth: approx. 340 x 180 x 3 mm, scope of delivery: 1 floor grille, 1 sealing strip

## Technical data

| Model                      | Design with circular pattern of holes |
|----------------------------|---------------------------------------|
| Type of installation       | Fastening with clamps                 |
| Material                   | Stainless steel, painted white        |
| Weight                     | 0,31 kg                               |
| Weight including packaging | 0,33 kg                               |
| Width                      | 340 mm                                |
| Height                     | 180 mm                                |
| Depth                      | 3 mm                                  |
| Width with packaging       | 311 mm                                |
| Height with packaging      | 240 mm                                |
| Depth with packaging       | 138 mm                                |
| Packing unit               | 1 piece                               |
| Range                      | К                                     |
| GTIN (EAN)                 | 4012799558910                         |

Dimensioned drawing [mm]