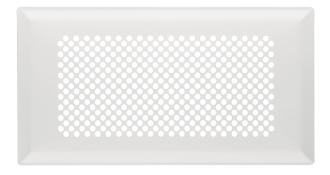

## Short description

Hard-wearing standard floor grille, suitable for the FFS-BA floor outlet. The floor grille made of white lacquered stainless steel has a modern design with a circular pattern of holes. It is held in place with clamps that are positioned tight under the floor grille. Width x height x depth: approx. 340 x 180 x 3 mm, scope of delivery: 1 floor grille, 1 sealing strip

## Technical data

| Model                      | Design with circular pattern of holes |
|----------------------------|---------------------------------------|
| Type of installation       | Fastening with clamps                 |
| Material                   | Stainless steel, painted white        |
| Weight                     | 0,31 kg                               |
| Weight including packaging | 0,33 kg                               |
| Width                      | 340 mm                                |
| Height                     | 180 mm                                |
| Depth                      | 3 mm                                  |
| Width with packaging       | 311 mm                                |
| Height with packaging      | 240 mm                                |
| Depth with packaging       | 138 mm                                |
| Packing unit               | 1 piece                               |
| Range                      | К                                     |
| GTIN (EAN)                 | 4012799558910                         |