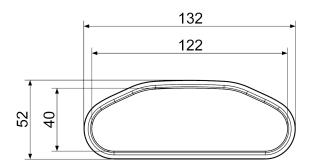

| 132 mm                                                           |
| Width with packaging       | 132 mm                                                           |
| Height with packaging      | 52 mm                                                            |
| Depth with packaging       | 132 mm                                                           |
| Packing unit               | 1 x 20 m roll                                                    |
| Range                      | К                                                                |
| GTIN (EAN)                 | 4012799558705                                                    |

#### Characteristic curve Pressure losses



# FFS-R52



# Characteristic curve Flow velocity



## Dimensioned drawing [mm]