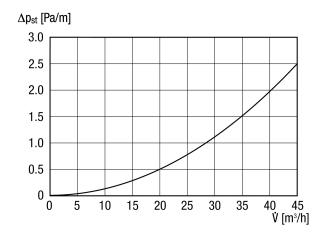

| 52 mm                                                            |
| Depth                      | 132 mm                                                           |
| Width with packaging       | 132 mm                                                           |
| Height with packaging      | 52 mm                                                            |
| Depth with packaging       | 132 mm                                                           |
| Packing unit               | 1 x 20 m roll                                                    |
| Range                      | К                                                                |
| GTIN (EAN)                 | 4012799558705                                                    |

#### Characteristic curve Pressure losses



# FFS-R52



# Characteristic curve Flow velocity



## Dimensioned drawing [mm]