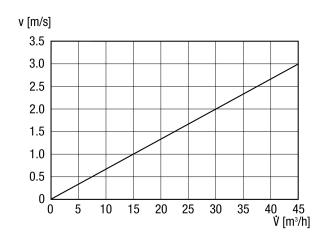

|
| Depth                      | 132 mm                                                           |
| Width with packaging       | 132 mm                                                           |
| Height with packaging      | 52 mm                                                            |
| Depth with packaging       | 132 mm                                                           |
| Packing unit               | 1 x 20 m roll                                                    |
| Range                      | К                                                                |
| GTIN (EAN)                 | 4012799558705                                                    |

#### Characteristic curve Pressure losses



# FFS-R52



# Characteristic curve Flow velocity



## Dimensioned drawing [mm]