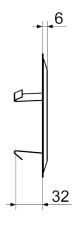

#### Technical data

| Model                      | Design with angular pattern of holes |
|----------------------------|--------------------------------------|
| Type of installation       | Fastening with clamps                |
| Material                   | Stainless steel                      |
| Weight                     | 0,15 kg                              |
| Weight including packaging | 0,19 kg                              |
| Diameter                   | 150 mm                               |
| Width                      | 150 mm                               |
| Height                     | 150 mm                               |
| Depth                      | 38 mm                                |
| Width with packaging       | 165 mm                               |
| Height with packaging      | 165 mm                               |
| Depth with packaging       | 47 mm                                |
| Packing unit               | 1 piece                              |
| Range                      | К                                    |
| GTIN (EAN)                 | 4012799559030                        |

#### Dimensioned drawing [mm]