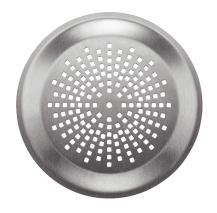

#### Short description

Designer wall/ceiling grille, suitable for the FFS-WA wall/ceiling outlet. The grille made of stainless steel has a modern design with an angular pattern of holes. It is held in place with clamps, diameter: 150 mm, height: 38 mm, scope of delivery: 1 wall/ceiling grille, 1 regenerable filter

#### Technical data

| Model                      | Design with angular pattern of holes |
|----------------------------|--------------------------------------|
| Type of installation       | Fastening with clamps                |
| Material                   | Stainless steel                      |
| Weight                     | 0,15 kg                              |
| Weight including packaging | 0,19 kg                              |
| Diameter                   | 150 mm                               |
| Width                      | 150 mm                               |
| Height                     | 150 mm                               |
| Depth                      | 38 mm                                |
| Width with packaging       | 165 mm                               |
| Height with packaging      | 165 mm                               |
| Depth with packaging       | 47 mm                                |
| Packing unit               | 1 piece                              |
| Range                      | К                                    |
| GTIN (EAN)                 | 4012799559030                        |