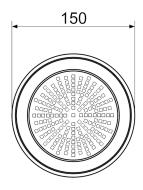

#### Technical data

| Model                      | Design with angular pattern of holes |
|----------------------------|--------------------------------------|
| Type of installation       | Fastening with clamps                |
| Material                   | Stainless steel                      |
| Weight                     | 0,15 kg                              |
| Weight including packaging | 0,19 kg                              |
| Diameter                   | 150 mm                               |
| Width                      | 150 mm                               |
| Height                     | 150 mm                               |
| Depth                      | 38 mm                                |
| Width with packaging       | 165 mm                               |
| Height with packaging      | 165 mm                               |
| Depth with packaging       | 47 mm                                |
| Packing unit               | 1 piece                              |
| Range                      | К                                    |
| GTIN (EAN)                 | 4012799559030                        |

#### Dimensioned drawing [mm]