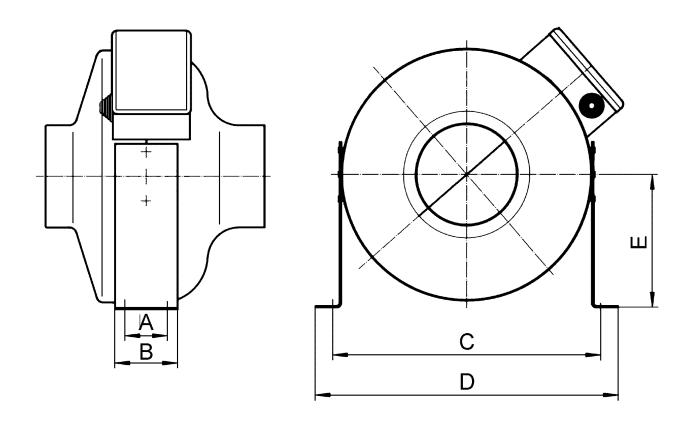

### Dimensioned drawing [mm]

| Α  | В  | С   | D   | Е   |
|----|----|-----|-----|-----|
| 30 | 50 | 280 | 293 | 125 |