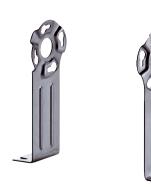

### Short description

Mounting foot for the assembly of ERR 10.., ERR 12.. and ERR 16/1 on walls, ceilings or brackets

Article number 0036.0087