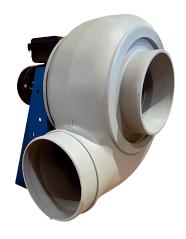

### Short description

Centrifugal blower made of plastic with round exhaust opening, size 310, three-phase AC, 4-pin

### Application examples

Industrial applications

Article number 0073.0519