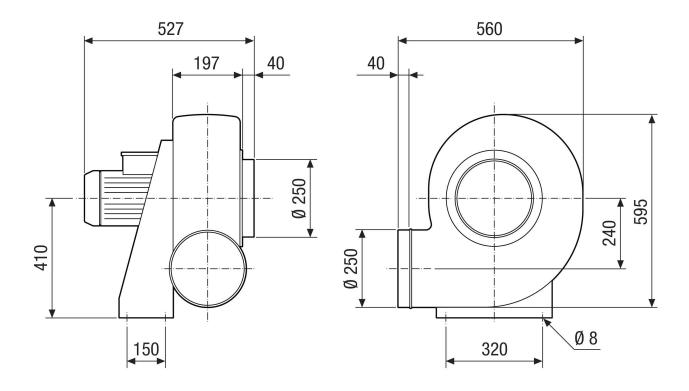

## Dimensioned drawing [mm]

#### Technical data

| Air flow volume                           | 2.250 m³/h            |  |  |
|-------------------------------------------|-----------------------|--|--|
| Rotating speed                            | 1.440 1/min           |  |  |
| Impeller type                             | radial                |  |  |
| Speed controllable                        | ✓                     |  |  |
| Reversing capacity                        | -                     |  |  |
| Type of voltage                           | Three-phase AC        |  |  |
| Rated voltage                             | 400 V                 |  |  |
| Frequency                                 | 50 Hz                 |  |  |
| Nominal output                            | 250 W                 |  |  |
| I <sub>nom</sub>                          | 0,85 A                |  |  |
| Degree of protection                      | IP 55                 |  |  |
| Insulation class                          | F                     |  |  |
| Pole-changeable                           | -                     |  |  |
| Installation site                         | Duct connection       |  |  |
| Installation position                     | Horizontal            |  |  |
| Housing material                          | Plastic, polyethylene |  |  |
| Impeller material                         | Plastic, polyethylene |  |  |
| Colour                                    | Light grey            |  |  |
| Weight                                    | 45 kg                 |  |  |
| Weight including packaging                | 68 kg                 |  |  |
| Width                                     | 527 mm                |  |  |
| Height                                    | 640 mm                |  |  |
| Depth                                     | 560 mm                |  |  |
| Width with packaging                      | 1.200 mm              |  |  |
| Height with packaging                     | 800 mm                |  |  |
| Depth with packaging                      | 790 mm                |  |  |
| Airstream temperature at I <sub>Max</sub> | -15 °C up to 70 °C    |  |  |
| PTC DIN 44082                             | M 100                 |  |  |
| Packing unit                              | 1 piece               |  |  |