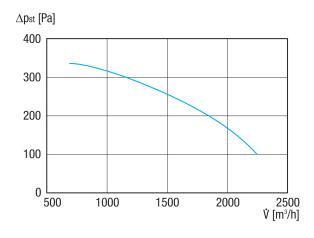

up to 70 °C    |  |  |
| PTC DIN 44082                             | M 100                 |  |  |
| Packing unit                              | 1 piece               |  |  |





| Range      | С             |
|------------|---------------|
| GTIN (EAN) | 4012799735199 |

### Sound power level in octave range

|                       | 63 Hz | 125 Hz | 250 Hz | 500 Hz | 1 kHz | 2 kHz | 4 kHz | 8 kHz | Total |
|-----------------------|-------|--------|--------|--------|-------|-------|-------|-------|-------|
| L <sub>WA5</sub> , S5 | 49,5  | 61,6   | 70,1   | 70,5   | 72,7  | 68,9  | 60,7  | 50,6  | 77    |
| (dB(A))               |       |        |        |        |       |       |       |       |       |

L<sub>WA5</sub>= free inlet sound power level in dB.

#### Characteristic curve



# **GRK R 31/4 D**



## Dimensioned drawing [mm]



# **GRK R 31/4 D**



## Dimensioned drawing Housing orientation [mm]

| 1) |    |     |     |      |      |      |
|----|----|-----|-----|------|------|------|
|    | 0° | 45° | 90° | 135° | 270° | 315° |
| 2  |    |     |     |      |      |      |

- ① Right-hand version
- ② Left-hand version