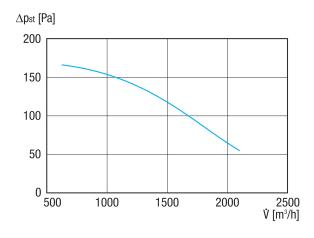

#### Characteristic curve

#### Technical data

| Air flow volume                           | 2.100 m³/h            |  |  |
|-------------------------------------------|-----------------------|--|--|
| Rotating speed                            | 960 1/min             |  |  |
| Impeller type                             | radial                |  |  |
| Speed controllable                        | ✓                     |  |  |
| Reversing capacity                        | -                     |  |  |
| Type of voltage                           | Three-phase AC        |  |  |
| Rated voltage                             | 400 V                 |  |  |
| Frequency                                 | 50 Hz                 |  |  |
| Nominal output                            | 180 W                 |  |  |
| I <sub>nom</sub>                          | 0,75 A                |  |  |
| Degree of protection                      | IP 55                 |  |  |
| Insulation class                          | F                     |  |  |
| Pole-changeable                           | -                     |  |  |
| Installation site                         | Duct connection       |  |  |
| Installation position                     | Horizontal            |  |  |
| Housing material                          | Plastic, polyethylene |  |  |
| Impeller material                         | Plastic, polyethylene |  |  |
| Colour                                    | Light grey            |  |  |
| Weight                                    | 51 kg                 |  |  |
| Weight including packaging                | 70 kg                 |  |  |
| Width                                     | 565 mm                |  |  |
| Height                                    | 710 mm                |  |  |
| Depth                                     | 600 mm                |  |  |
| Width with packaging                      | 1.200 mm              |  |  |
| Height with packaging                     | 800 mm                |  |  |
| Depth with packaging                      | 870 mm                |  |  |
| Airstream temperature at I <sub>Max</sub> | -15 °C up to 70 °C    |  |  |
| PTC DIN 44082                             | M 100                 |  |  |
| Packing unit                              | 1 piece               |  |  |