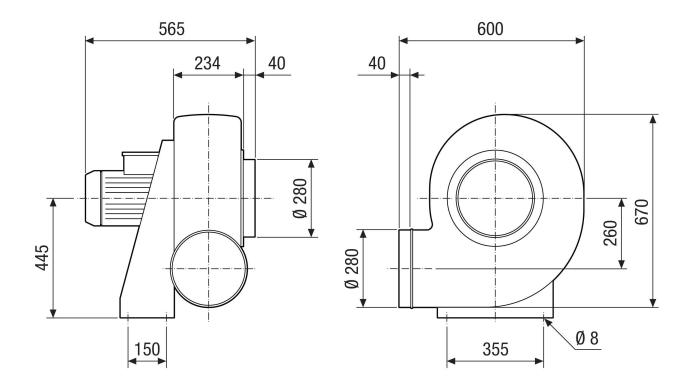

## Dimensioned drawing [mm]

#### Technical data

| Air flow volume                           | 2.100 m³/h            |  |  |
|-------------------------------------------|-----------------------|--|--|
| Rotating speed                            | 960 1/min             |  |  |
| Impeller type                             | radial                |  |  |
| Speed controllable                        | ✓                     |  |  |
| Reversing capacity                        | -                     |  |  |
| Type of voltage                           | Three-phase AC        |  |  |
| Rated voltage                             | 400 V                 |  |  |
| Frequency                                 | 50 Hz                 |  |  |
| Nominal output                            | 180 W                 |  |  |
| I <sub>nom</sub>                          | 0,75 A                |  |  |
| Degree of protection                      | IP 55                 |  |  |
| Insulation class                          | F                     |  |  |
| Pole-changeable                           | -                     |  |  |
| Installation site                         | Duct connection       |  |  |
| Installation position                     | Horizontal            |  |  |
| Housing material                          | Plastic, polyethylene |  |  |
| Impeller material                         | Plastic, polyethylene |  |  |
| Colour                                    | Light grey            |  |  |
| Weight                                    | 51 kg                 |  |  |
| Weight including packaging                | 70 kg                 |  |  |
| Width                                     | 565 mm                |  |  |
| Height                                    | 710 mm                |  |  |
| Depth                                     | 600 mm                |  |  |
| Width with packaging                      | 1.200 mm              |  |  |
| Height with packaging                     | 800 mm                |  |  |
| Depth with packaging                      | 870 mm                |  |  |
| Airstream temperature at I <sub>Max</sub> | -15 °C up to 70 °C    |  |  |
| PTC DIN 44082                             | M 100                 |  |  |
| Packing unit                              | 1 piece               |  |  |