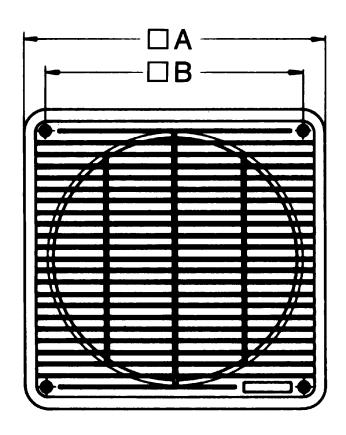

# IG 30

### Dimensioned drawing [mm]

| Α   | В   |
|-----|-----|
| 365 | 319 |