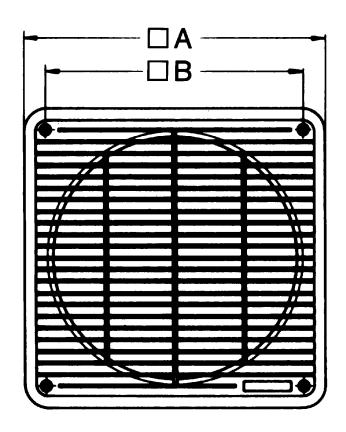

4 kg                          |
| Suitable for nominal size  | 350 mm                           |
| Width                      | 428 mm                           |
| Height                     | 428 mm                           |
| Depth                      | 430 mm                           |
| Width with packaging       | 428 mm                           |
| Height with packaging      | 428 mm                           |
| Depth with packaging       | 430 mm                           |
| Ambient temperature        | 65 °C                            |
| Packing unit               | 1 piece                          |
| Range                      | С                                |
| GTIN (EAN)                 | 4012799591740                    |

# IG 35



### Dimensioned drawing [mm]



| Α   | В   |
|-----|-----|
| 428 | 382 |