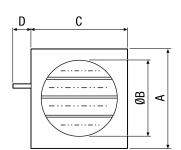

## Dimensioned drawing [mm]

| Α   | В   | С   | D  | E  | F  |
|-----|-----|-----|----|----|----|
| 558 | 500 | 555 | 58 | 55 | 69 |