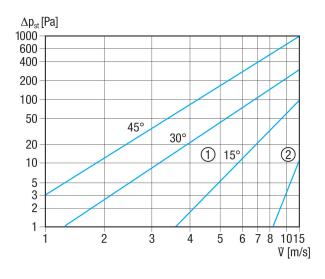

#### Characteristic curve Pressure losses

- ① Opening angle of lamella
- ② open