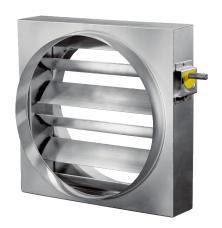

### Short description

Blind control shutter for servomotor, DN 500

Article number 0151.0394

#### Technical data

| Air direction              | Ventilation and air extraction |  |  |
|----------------------------|--------------------------------|--|--|
| Installation site          | Duct                           |  |  |
| Installation position      | vertical / horizontal          |  |  |
| Material                   | Sheet steel, galvanised        |  |  |
| Weight                     | 8,86 kg                        |  |  |
| Weight including packaging | 9,28 kg                        |  |  |
| Type of shutter            | electrical                     |  |  |
| Suitable for nominal size  | 500 mm                         |  |  |
| Width                      | 560 mm                         |  |  |
| Height                     | 580 mm                         |  |  |
| Depth                      | 195 mm                         |  |  |
| Width with packaging       | 620 mm                         |  |  |
| Height with packaging      | 595 mm                         |  |  |
| Depth with packaging       | 215 mm                         |  |  |
| Packing unit               | 1 piece                        |  |  |
| Range                      | С                              |  |  |
| GTIN (EAN)                 | 4012799513940                  |  |  |