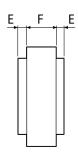

## Dimensioned drawing [mm]

| Α   | В   | С   | D  | E  | F  |
|-----|-----|-----|----|----|----|
| 558 | 500 | 555 | 58 | 55 | 69 |