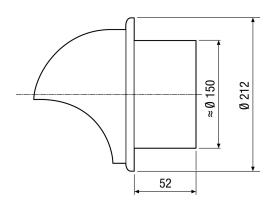

## LH-V2A 15

Dimensioned drawing [mm]

## Technical data

| Air direction              | Ventilation and air extraction |
|----------------------------|--------------------------------|
| Installation               | outside                        |
| Installation site          | Outside wall                   |
| Material                   | Stainless steel                |
| Colour                     | Stainless steel, brushed       |
| Weight                     | 0,4 kg                         |
| Weight including packaging | 0,4 kg                         |
| Suitable for nominal size  | 150 mm                         |
| Open cross section         | 146 cm <sup>2</sup>            |
| Width                      | 212 mm                         |
| Height                     | 212 mm                         |
| Depth                      | 52 mm                          |
| Width with packaging       | 215 mm                         |
| Height with packaging      | 215 mm                         |
| Depth with packaging       | 170 mm                         |
| Packing unit               | 1 piece                        |
| Range                      | С                              |
| GTIN (EAN)                 | 4012799513797                  |