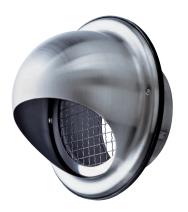

## LH-V2A 15

Short description

Cowl for external or outgoing air, stainless steel, DN 150

| A          | rti | cl | е | nı  | Jm | h   | er |
|------------|-----|----|---|-----|----|-----|----|
| <i>'</i> ' |     | c, | 0 | 110 |    | ID. |    |