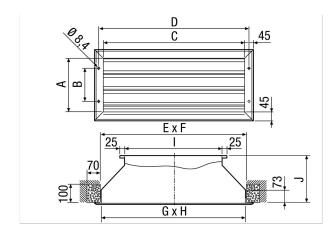

### Dimensioned drawing [mm]

| Α   | В   | С   | D   | Е   | F   | G   | Н   | I   | J   |
|-----|-----|-----|-----|-----|-----|-----|-----|-----|-----|
| 285 | 175 | 735 | 779 | 760 | 310 | 750 | 300 | 500 | 250 |