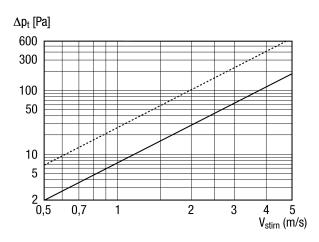

### Characteristic curve

Dashed line: Pressure loss, drawing in Solid line: Pressure loss, pushing