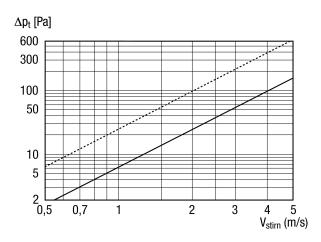

### Characteristic curve

Dashed line: Pressure loss, drawing in Solid line: Pressure loss, pushing