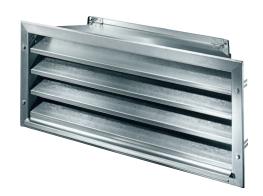

### Short description

Weather protection grille with reduced pressure loss, galvanised sheet steel, channel dimension 600 x 300 mm

Article number 0151.0383

#### Technical data

| Air direction              | Ventilation and air extraction |
|----------------------------|--------------------------------|
| Installation               | outside                        |
| Installation site          | Wall / Channel                 |
| Material                   | Sheet steel, galvanised        |
| Weight                     | 16,5 kg                        |
| Weight including packaging | 18,23 kg                       |
| Channel dimension          | 600 mm x 300 mm                |
| Open cross section         | 1.458 cm <sup>2</sup>          |
| Width                      | 929 mm                         |
| Height                     | 375 mm                         |
| Depth                      | 250 mm                         |
| Width with packaging       | 1.010 mm                       |
| Height with packaging      | 395 mm                         |
| Depth with packaging       | 300 mm                         |
| Packing unit               | 1 piece                        |
| Range                      | D                              |
| GTIN (EAN)                 | 4012799513834                  |