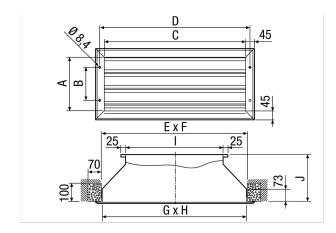

### Dimensioned drawing [mm]

| Α   | В   | С   | D   | E   | F   | G   | Н   | I   | J   |
|-----|-----|-----|-----|-----|-----|-----|-----|-----|-----|
| 285 | 175 | 885 | 929 | 910 | 310 | 900 | 300 | 600 | 250 |