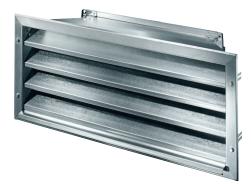

# **LZP-R 50**

 $\Delta p_t$  [Pa]

600 300

### Characteristic curve

### Dimensioned drawing [mm]

Dashed line: Pressure loss, drawing in Solid line: Pressure loss, pushing

| A   | В   | С     | D      | Е      | F   | G     | Н   | Ι   | J   |  |
|-----|-----|-------|--------|--------|-----|-------|-----|-----|-----|--|
| 485 | 375 | 1.185 | 51.229 | 91.210 | 510 | 1.200 | 500 | 800 | 250 |  |