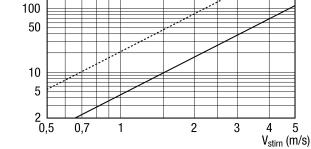

### Dimensioned drawing [mm]

Dashed line: Pressure loss, drawing in Solid line: Pressure loss, pushing

| A   | В   | С     | D      | Е      | F   | G     | Н   | Ι   | J   |  |
|-----|-----|-------|--------|--------|-----|-------|-----|-----|-----|--|
| 485 | 375 | 1.185 | 51.229 | 91.210 | 510 | 1.200 | 500 | 800 | 250 |  |