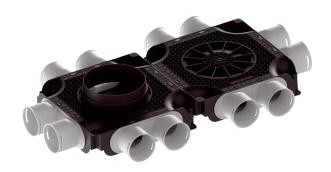

### Short description

Flat and compact double air distributor made of plastic with slide-in visual control for 12 x DN 75 flexible ducts, DN 180 supply line

## Application examples

Single-family house, Multiple family unit, Industrial building, Office buildings, Modernizations

Article number 0059.2128

#### Technical data

| Installation site                       | Wall / Ceiling / Floor |
|-----------------------------------------|------------------------|
| Material                                | Polypropylene (PP)     |
| Colour                                  | Anthracite             |
| Weight                                  | 2,95 kg                |
| Weight including packaging              | 3,79 kg                |
| Connection diameter                     | 180 mm                 |
| Flexible steel duct connection diameter | 75 mm                  |
| Number of couplings                     | 12                     |
| Suitable for nominal size               | 75 mm                  |
| Width                                   | 468 mm                 |
| Height                                  | 84 mm                  |
| Depth                                   | 795 mm                 |
| Width with packaging                    | 485 mm                 |
| Height with packaging                   | 135 mm                 |
| Depth with packaging                    | 806 mm                 |
| Packing unit                            | 1 piece                |
| Range                                   | К                      |
| GTIN (EAN)                              | 4012799992974          |