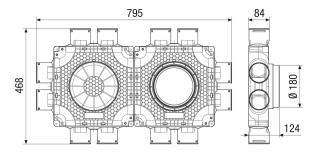

#### Technical data

| Installation site                       | Wall / Ceiling / Floor |
|-----------------------------------------|------------------------|
| Material                                | Polypropylene (PP)     |
| Colour                                  | Anthracite             |
| Weight                                  | 2,95 kg                |
| Weight including packaging              | 3,79 kg                |
| Connection diameter                     | 180 mm                 |
| Flexible steel duct connection diameter | 75 mm                  |
| Number of couplings                     | 12                     |
| Suitable for nominal size               | 75 mm                  |
| Width                                   | 468 mm                 |
| Height                                  | 84 mm                  |
| Depth                                   | 795 mm                 |
| Width with packaging                    | 485 mm                 |
| Height with packaging                   | 135 mm                 |
| Depth with packaging                    | 806 mm                 |
| Packing unit                            | 1 piece                |
| Range                                   | К                      |
| GTIN (EAN)                              | 4012799992974          |

### Dimensioned drawing [mm]