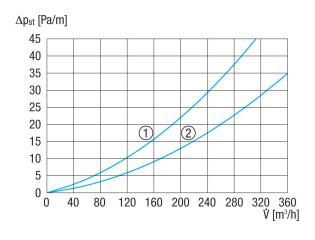

#### Characteristic curve

- ① Distributor 50% open / rec. Design volumetric flow = max. 225 m <sup>3</sup>/h
- ② Distributor 100% open / rec. Design volumetric flow = max. 450 m <sup>3</sup>/h