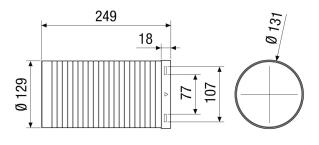

## **MA-VR250**

Dimensioned drawing [mm]

#### **Technical data**

| Installation site          | Wall / Ceiling / Floor |
|----------------------------|------------------------|
| Material                   | Polypropylene (PP)     |
| Colour                     | Anthracite             |
| Weight                     | 0,19 kg                |
| Weight including packaging | 0,24 kg                |
| Nominal size               | 125 mm                 |
| Suitable for nominal size  | 125 mm                 |
| Width                      | 131 mm                 |
| Height                     | 131 mm                 |
| Depth                      | 249 mm                 |
| Width with packaging       | 145 mm                 |
| Height with packaging      | 145 mm                 |
| Depth with packaging       | 260 mm                 |
| Packing unit               | 1 piece                |
| Range                      | К                      |
| GTIN (EAN)                 | 4012799993025          |