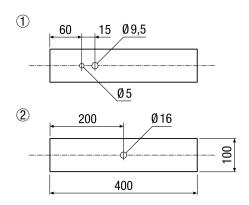

---------------|------------------------|
| Weight                     | 0,7 kg                 |
| Weight including packaging | 0,745 kg               |
| Nominal size               | 100 mm                 |
| Length                     | 400 mm                 |
| Width                      | 100 mm                 |
| Height                     | 100 mm                 |
| Depth                      | 400 mm                 |
| Width with packaging       | 105 mm                 |
| Height with packaging      | 105 mm                 |
| Depth with packaging       | 400 mm                 |
| Packing unit               | 1 piece                |
| Range                      | С                      |
| GTIN (EAN)                 | 4012799925101          |

## Dimensioned drawing [mm]



- ① Top view
- ② View from side